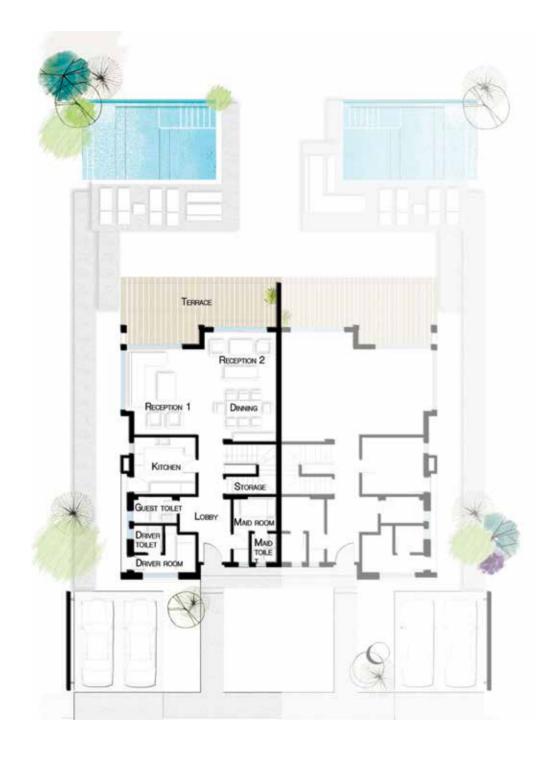

### VILLA 284 M<sup>2</sup>

| Reception       | 5.55 x 7.20 |
|-----------------|-------------|
| Dining          | 2.80 x 4.10 |
| Terrace         | 8.40 x 1.80 |
| Kitchen         | 2.65 x 3.20 |
| Guest Bedroom   | 3.60 x 3.70 |
| Guest Toilet    | 2.40 x 1.60 |
| Maid's Room     | 2.65 x 2.10 |
| Maid's Toilet   | 2.65 x 1.10 |
| Driver's Room   | 1.75 x 2.40 |
| Driver's Toilet | 1.90 x 1.40 |
|                 |             |

#### GROUND FLOOR