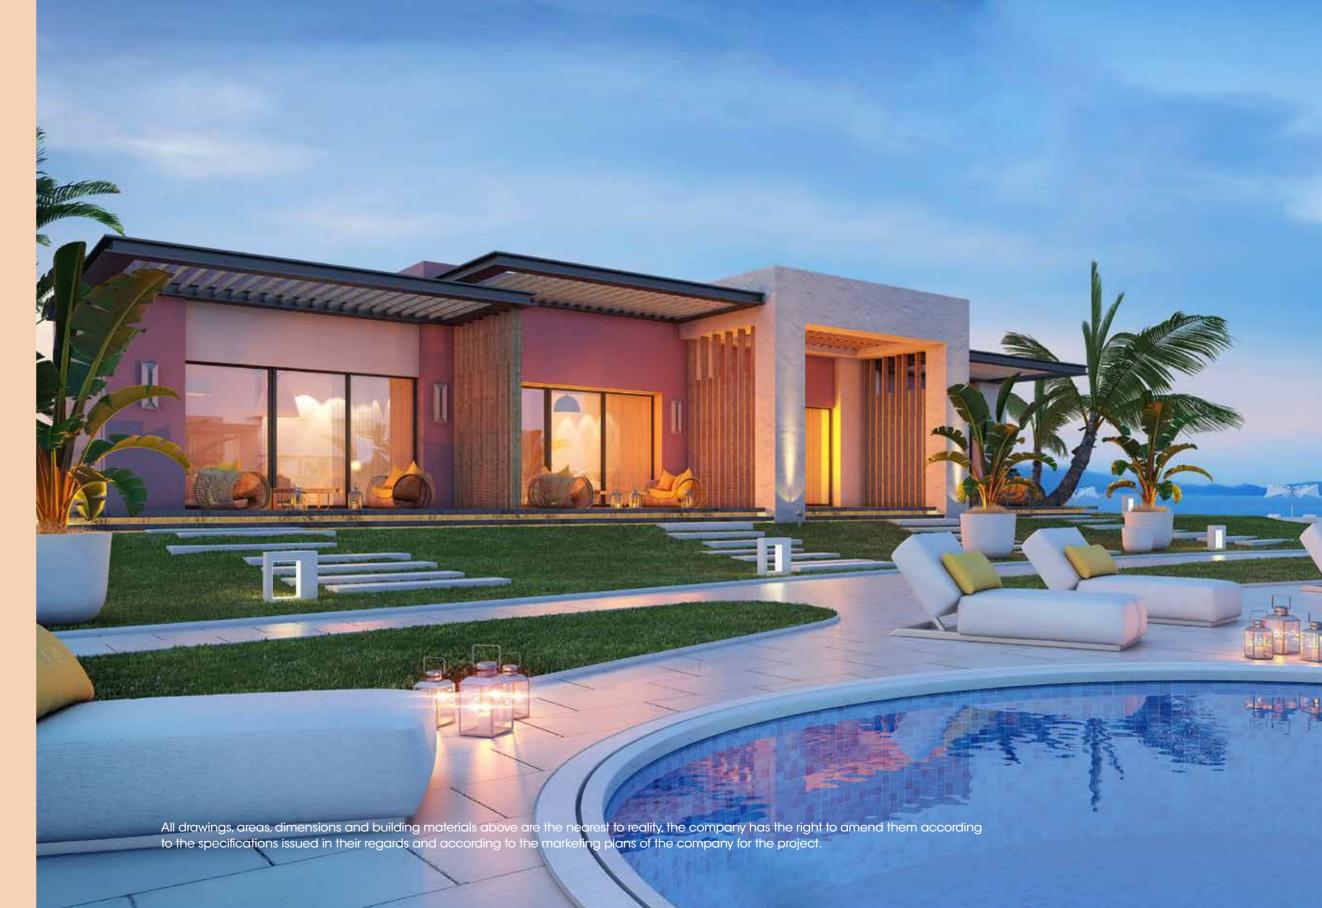

architectural style blends in authenticity, adds a grandeur style and provides a cozy atmosphere. The resort satisfies all needs as it provides a variety of styles from stand-alone villas to attached twin houses, duplexes, chalets of one, two and three bedrooms and Cabanas.





## MASTER PLAN







The resort satisfies all needs as it provides a variety of styles from stand-alone villas to attached twin houses, duplexes, chalets of one, two and three bedrooms and Cabanas.



All components of the project of in-common entertainment and service areas, hotels and all what is included in the landscape, is liable to be amended according to the progress of the project and to its practical and economic feasibility. The company has the right to amend it according to what is sees.

## CABANAS





## VILLATE





### VILLA 284 M<sup>2</sup>

| Reception       | 5.55 x 7.20 |
|-----------------|-------------|
| Dining          | 2.80 x 4.10 |
| Terrace         | 8.40 x 1.80 |
| Kitchen         | 2.65 x 3.20 |
| Guest Bedroom   | 3.60 x 3.70 |
| Guest Toilet    | 2.40 x 1.60 |
| Maid's Room     | 2.65 x 2.10 |
| Maid's Toilet   | 2.65 x 1.10 |
| Driver's Room   | 1.75 x 2.40 |
| Driver's Toilet | 1.90 x 1.40 |
|                 |             |



#### GROUND FLOOR

### VILLA 284 M<sup>2</sup>

| Master Bedroom 1  | 4.10 x 4.20 |
|-------------------|-------------|
| Master Bathroom 1 | 2.40 x 2.10 |
| Terrace           | 8.40 x 2.25 |
| Master Bedroom 2  | 4.10 x 4.20 |
| Master Bathroom 2 | 2.85 x 1.65 |
| Bedroom 3         | 4.10 x 4.00 |
| Bedroom 4         | 4.10 x 4.00 |
| Bath