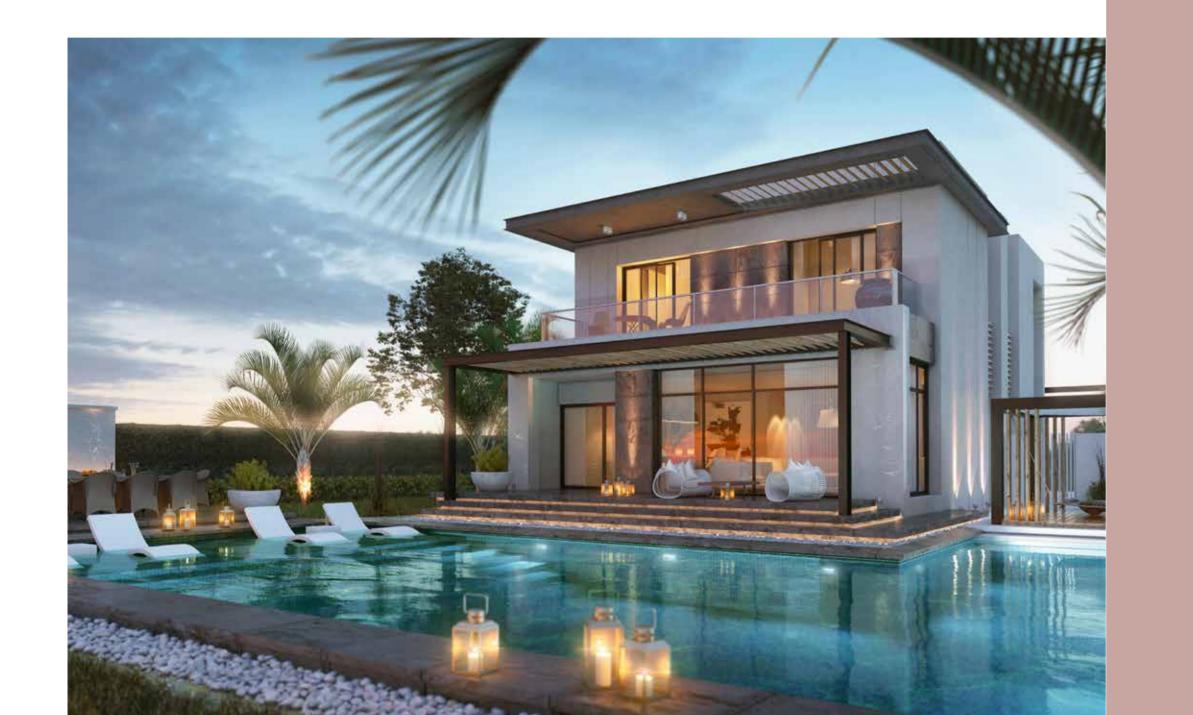

style blends in authenticity, adds a grandeur style and provides a cozy atmosphere. The resort satisfies all needs as it provides a variety of styles from stand-alone villas to attached twin houses, duplexes, chalets of one, two and three bedrooms and Cabanas.





## MASTER PLAN







The resort satisfies all needs as it provides a variety of styles from stand-alone villas to attached twin houses, duplexes, chalets of one, two and three bedrooms and Cabanas.



All components of the project of in-common entertainment and service areas, hotels and all what is included in the landscape, is liable to be amended according to the progress of the project and to its practical and economic feasibility. The company has the right to amend it according to what is sees.

## CABANAS





## VILLATE





### VILLA 284 M<sup>2</sup>

| Reception       | 5.55 x 7.20 |
|-----------------|-------------|
| Dining          | 2.80 x 4.10 |
| Terrace         | 8.40 x 1.80 |
| Kitchen         | 2.65 x 3.20 |
| Guest Bedroom   | 3.60 x 3.70 |
| Guest Toilet    | 2.40 x 1.60 |
| Maid's Room     | 2.65 x 2.10 |
| Maid's Toilet   | 2.65 x 1.10 |
| Driver's Room   | 1.75 x 2.40 |
| Driver's Toilet | 1.90 x 1.40 |
|                 |             |



#### GROUND FLOOR

### VILLA 284 M<sup>2</sup>

| Master Bedroom 1  | 4.10 x 4.20 |
|-------------------|-------------|
| Master Bathroom 1 | 2.40 x 2.10 |
| Terrace           | 8.40 x 2.25 |
| Master Bedroom 2  | 4.10 x 4.20 |
| Master Bathroom 2 | 2.85 x 1.65 |
| Bedroom 3         | 4.10 x 4.00 |
| Bedroom 4         | 4.10 x 4.00 |
| Bathroom