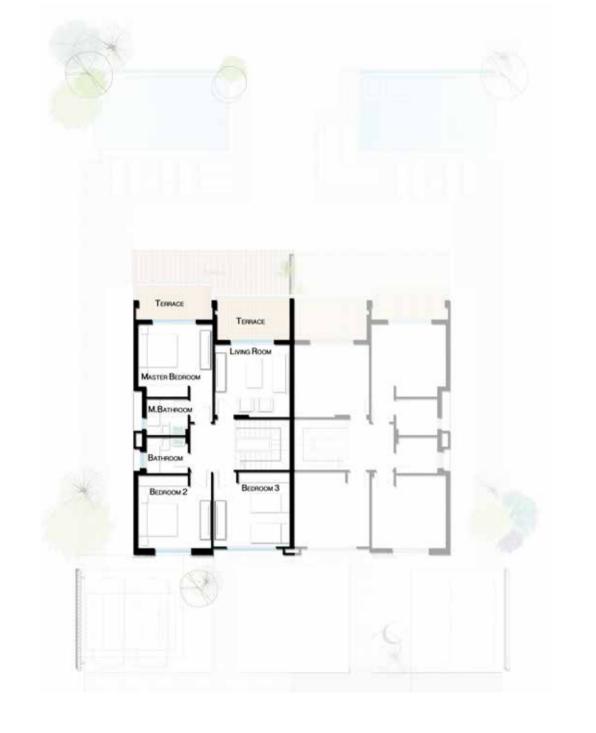

### VILLA 284 M<sup>2</sup>

| Master Bedroom 1  | 4.10 x 4.20 |
|-------------------|-------------|
| Master Bathroom 1 | 2.40 x 2.10 |
| Terrace           | 8.40 x 2.25 |
| Master Bedroom 2  | 4.10 x 4.20 |
| Master Bathroom 2 | 2.85 x 1.65 |
| Bedroom 3         | 4.10 x 4.00 |
| Bedroom 4         | 4.10 x 4.00 |
| Bathroom          | 2.40 x 2.10 |
|                   |             |

#### FIRST FLOOR