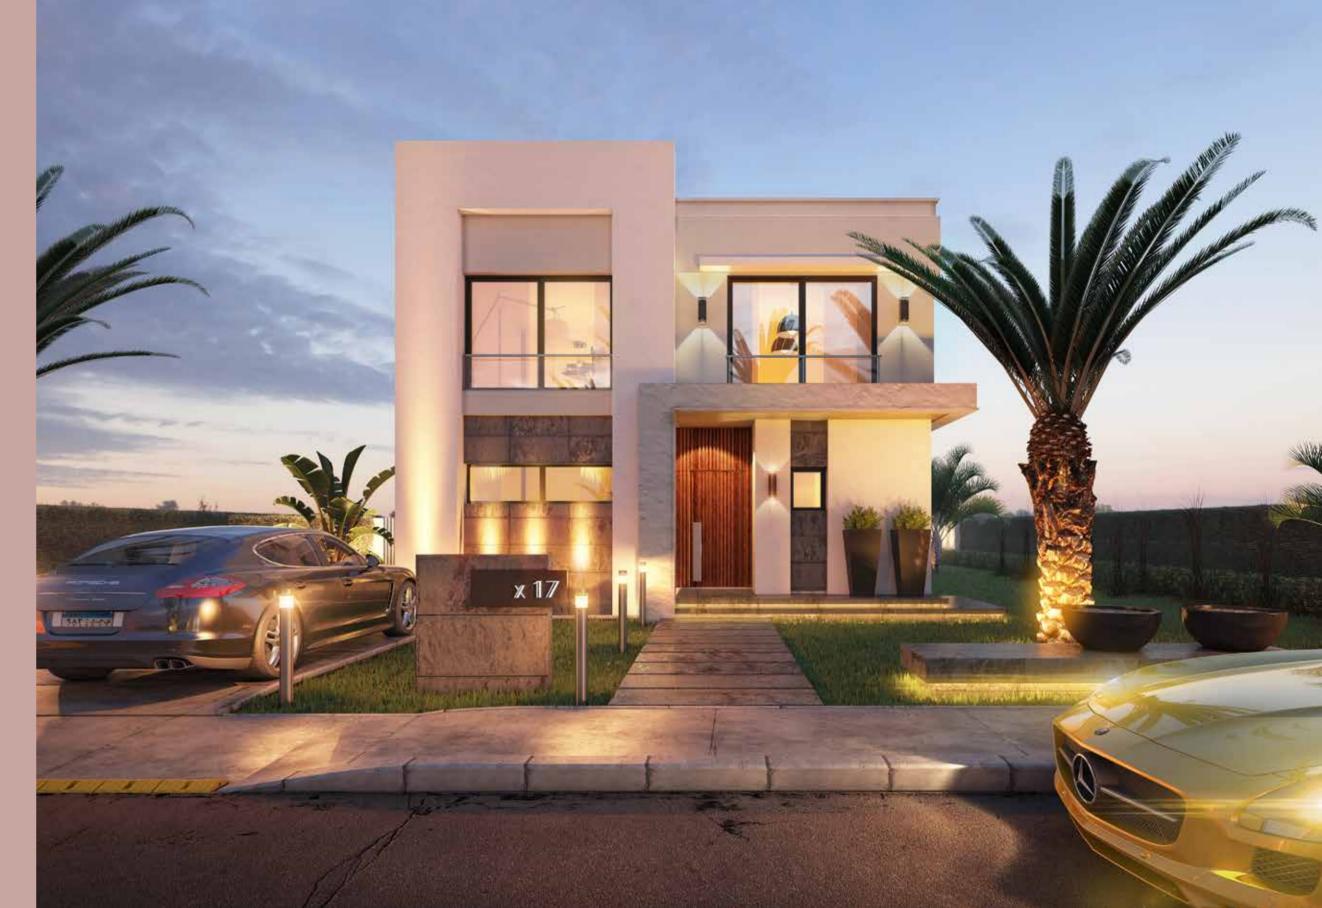

yle blends in authenticity, adds a grandeur style and provides a cozy atmosphere. The resort satisfies all needs as it provides a variety of styles from stand-alone villas to attached twin houses, duplexes, chalets of one, two and three bedrooms and Cabanas.





## MASTER PLAN







The resort satisfies all needs as it provides a variety of styles from stand-alone villas to attached twin houses, duplexes, chalets of one, two and three bedrooms and Cabanas.



All components of the project of in-common entertainment and service areas, hotels and all what is included in the landscape, is liable to be amended according to the progress of the project and to its practical and economic feasibility. The company has the right to amend it according to what is sees.

## CABANAS





## VILLATE





### VILLA 284 M<sup>2</sup>

| Reception       | 5.55 x 7.20 |
|-----------------|-------------|
| Dining          | 2.80 x 4.10 |
| Terrace         | 8.40 x 1.80 |
| Kitchen         | 2.65 x 3.20 |
| Guest Bedroom   | 3.60 x 3.70 |
| Guest Toilet    | 2.40 x 1.60 |
| Maid's Room     | 2.65 x 2.10 |
| Maid's Toilet   | 2.65 x 1.10 |
| Driver's Room   | 1.75 x 2.40 |
| Driver's Toilet | 1.90 x 1.40 |
|                 |             |



#### GROUND FLOOR

### VILLA 284 M<sup>2</sup>

| Master Bedroom 1  | 4.10 x 4.20 |
|-------------------|-------------|
| Master Bathroom 1 | 2.40 x 2.10 |
| Terrace           | 8.40 x 2.25 |
| Master Bedroom 2  | 4.10 x 4.20 |
| Master Bathroom 2 | 2.85 x 1.65 |
| Bedroom 3         | 4.10 x 4.00 |
| Bedroom 4         | 4.10 x 4.00 |
| Bathroom          |