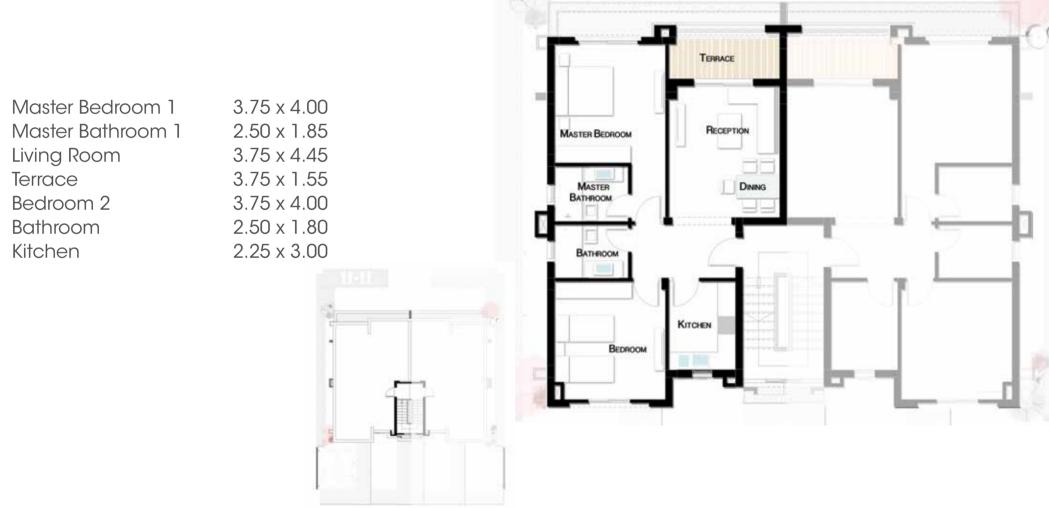

### JR. RIGHT DUPLEX 180 M<sup>2</sup>

 Master Bedroom 1
 3.75 x 4.00

 Master Bathroom 1
 2.50 x 1.85

 Living Room
 3.75 x 4.00

 Terrace
 3.75 x 1.60

 Bedroom 2
 3.75 x 4.00

 Bathroom
 2.50 x 1.80

#### FIRST FLOOR