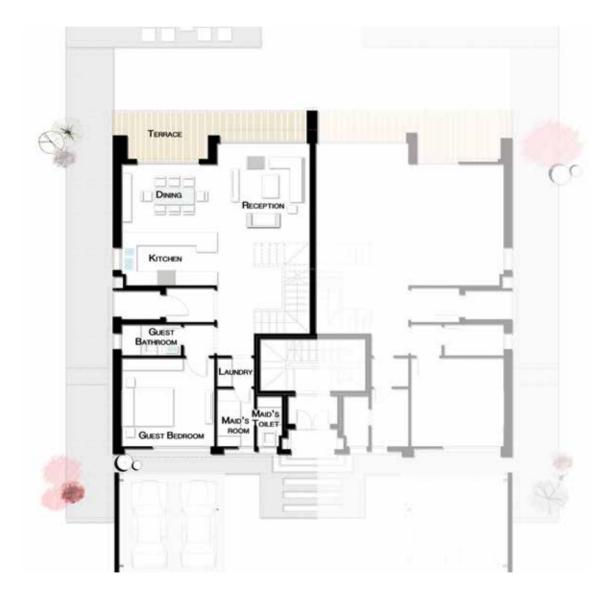

### SR. RIGHT DUPLEX 223 M<sup>2</sup>

| Vestibule      | 1.95 x 1.42 |
|----------------|-------------|
| Reception      | 3.91 x 3.77 |
| Dining         | 3.86 x 3.09 |
| Terrace 1      | 3.90 x 1.33 |
| Terrace 2      | 3.94 x 2.15 |
| Kitchen        | 3.87 x 2.40 |
| Guest Bedroom  | 3.88 x 3.75 |
| Guest Bathroom | 2.40 x 1.40 |
| Maid's Bedroom | 2.60 x 1.50 |
| Maid's Toilet  | 2.27 x 1.01 |
| Laundry        | 1.49 x 1.28 |

#### GROUND FLOOR

All drawings, areas, dimensions and building materials above are the nearest to reality, the company has the right to amend them according to the specifications issued in their regards and according to the marketing plans of the company for the project.