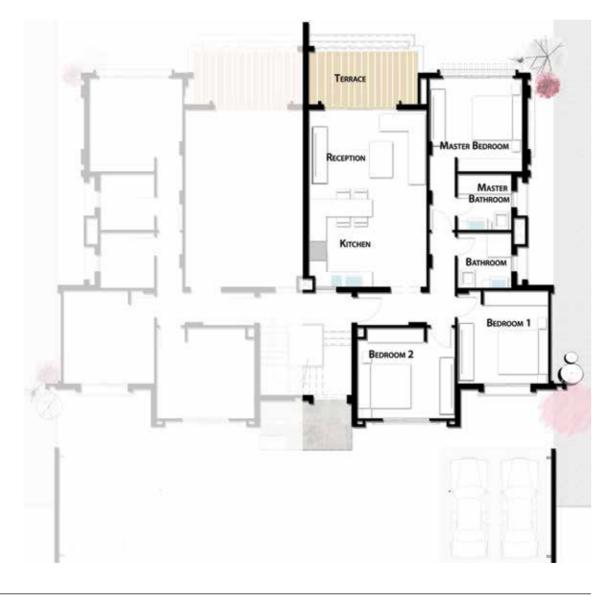

# JR. LEFT DUPLEX 180 M<sup>2</sup>

| Master Bedroom 1  | 3.75 x 4.00        |
|-------------------|--------------------|
| Master Bathroom 1 | 2.50 x 1.8         |
| Living Room       | $3.75 \times 4.00$ |
| Terrace           | 3.75 x 1.60        |
| Bedroom 2         | $3.75 \times 4.00$ |
| Bathroom          | 2.50 x 1.80        |



#### FIRST FLOOR

### JR. LEFT 2 BED ROOM 124 M<sup>2</sup>







# SR. CHALET





### RIGHT 3 BED ROOM 150 M<sup>2</sup>

| Entrance           | 3.10 x 1.40 |
|--------------------|-------------|
| Reception & Dining | 5.10 x 7.60 |
| Terrace            | 4.70 x 2.25 |
| Master Bedroom 1   | 4.10 x 4.00 |
| Master Bathroom 1  | 2.30 x 2.40 |
| Bedroom 2          | 3.90 x 4.00 |
| Bathroom           | 2.30 x 2.40 |
| Bedroom 3          | 4.20 x 3.90 |



#### GROUND FLOOR

All drawings, areas, dimensions and building materials above are the nearest to reality, the company has the right to amend them according to the specifications issued in their regards and according to the marketing plans of the company for the project.

### RIGHT 3 BED ROOM 150 M<sup>2</sup>

| Entrance           | 3.10 x 1.40 |
|--------------------|-------------|
| Reception & Dining | 5.10 x 7.60 |
| Terrace            | 4.60 x 2.20 |
| Master Bedroom 1   | 4.10 x 4.00 |
| Master Bathroom 1  | 2.30 x 2.40 |
| Bedroom 2          | 3.90 x 4.00 |
| Bathroom           | 2.30 x 2.40 |
| Bedroom 3          | 4.20 x 4.00 |



#### FIRST FLOOR

### RIGHT 3 BED ROOM 165 M<sup>2</sup>





### LEFT 3 BED ROOM 150 M<sup>2</sup>

| Entrance           | 3.10 x 1.40 |
|---------