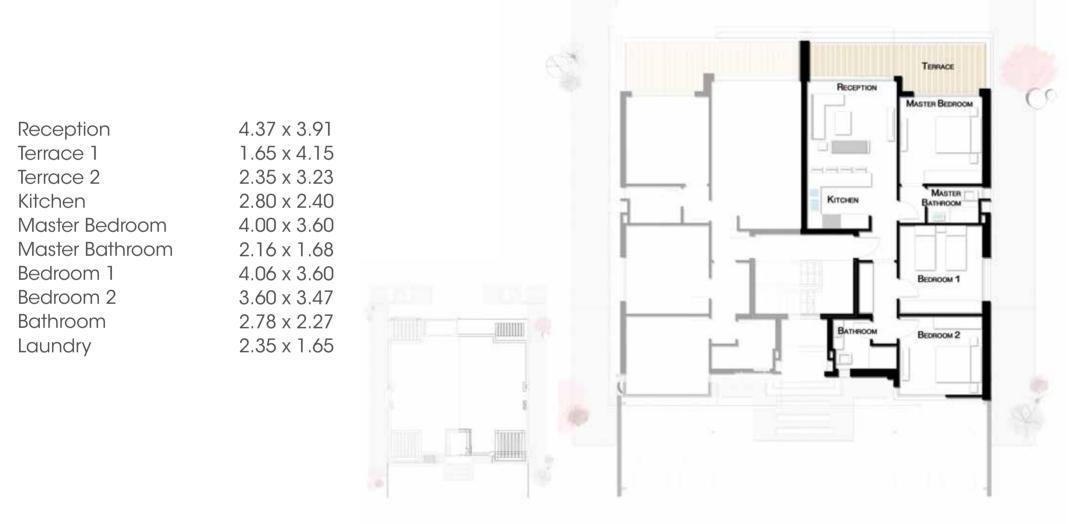

### RIGHT 3 BED ROOM 165 M<sup>2</sup>

### LEFT 3 BED ROOM 150 M<sup>2</sup>

| Entrance           | 3.10 x 1.40 |
|--------------------|-------------|
| Reception & Dining | 5.10 x 7.60 |
| Terrace            | 4.70 x 2.25 |
| Master Bedroom 1   | 4.10 x 4.00 |
| Master Bathroom 1  | 2.30 x 2.40 |
| Bedroom 2          | 3.90 x 4.00 |
| Bathroom           | 2.30 x 2.40 |
| Bedroom 3          | 4.20 x 3.90 |
|                    |             |

#### GROUND FLOOR

All drawings, areas, dimensions and building materials above are the nearest to reality, the company has the right to amend them according to the specifications issued in their regards and according to the marketing plans of the company for the project.

LEFT 3 BED ROOM 150 M<sup>2</sup>

| Entrance           | 3.10 x 1.40 |
|--------------------|-------------|
| Reception & Dining | 5.10 x 7.60 |
| Terrace            | 4.70 x 2.25 |
| Master Bedroom 1   | 4.10 x 4.00 |
| Master Bathroom 1  | 2.30 x 2.40 |
| Bedroom 2          | 3.90 x 4.00 |
| Bathroom           | 2.30 x 2.40 |
| Bedroom 3          | 4.20 x 4.00 |

#### FIRST FLOOR