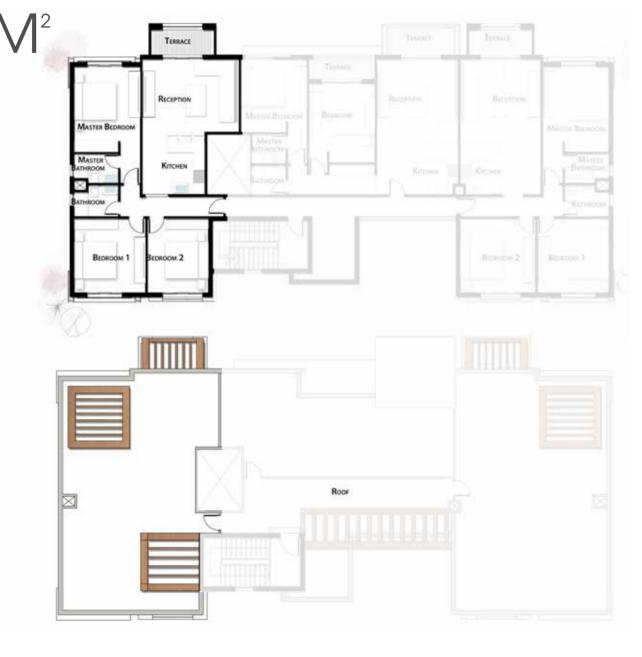

### VILLA 284 M<sup>2</sup>

| Reception       | 5.55 x 7.20 |
|-----------------|-------------|
| Dining          | 2.80 x 4.10 |
| Terrace         | 8.40 x 1.80 |
| Kitchen         | 2.65 x 3.20 |
| Guest Bedroom   | 3.60 x 3.70 |
| Guest Toilet    | 2.40 x 1.60 |
| Maid's Room     | 2.65 x 2.10 |
| Maid's Toilet   | 2.65 x 1.10 |
| Driver's Room   | 1.75 x 2.40 |
| Driver's Toilet | 1.90 x 1.40 |
|                 |             |

#### GROUND FLOOR

### VILLA 284 M<sup>2</sup>

| Master Bedroom 1  | 4.10 x 4.20 |
|-------------------|-------------|
| Master Bathroom 1 | 2.40 x 2.10 |
| Terrace           | 8.40 x 2.25 |
| Master Bedroom 2  | 4.10 x 4.20 |
| Master Bathroom 2 | 2.85 x 1.65 |
| Bedroom 3         | 4.10 x 4.00 |
| Bedroom 4         | 4.10 x 4.00 |
| Bathroom          | 2.40 x 2.10 |
|                   |             |

#### FIRST FLOOR