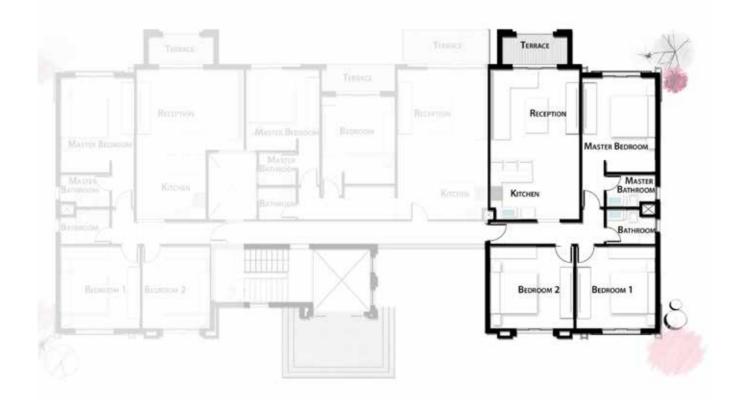

### RIGHT 3 BED ROOM 150 M<sup>2</sup>

| Entrance           | 3.10 x 1.40 |
|--------------------|-------------|
| Reception & Dining | 5.10 x 7.60 |
| Terrace            | 4.70 x 2.25 |
| Master Bedroom 1   | 4.10 x 4.00 |
| Master Bathroom 1  | 2.30 x 2.40 |
| Bedroom 2          | 3.90 x 4.00 |
| Bathroom           | 2.30 x 2.40 |
| Bedroom 3          | 4.20 x 3.90 |

#### GROUND FLOOR

All drawings, areas, dimensions and building materials above are the nearest to reality, the company has the right to amend them according to the specifications issued in their regards and according to the marketing plans of the company for the project.