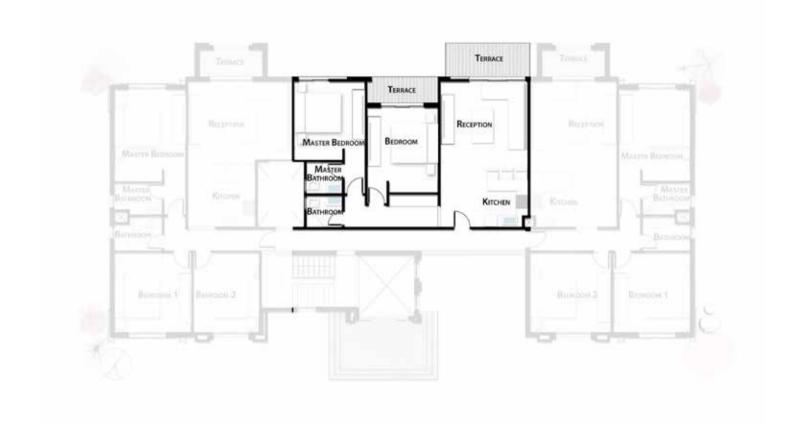

### VILLA 284 M<sup>2</sup>

| Reception       | 5.55 x 7.20 |
|-----------------|-------------|
| Dining          | 2.80 x 4.10 |
| Terrace         | 8.40 x 1.80 |
| Kitchen         | 2.65 x 3.20 |
| Guest Bedroom   | 3.60 x 3.70 |
| Guest Toilet    | 2.40 x 1.60 |
| Maid's Room     | 2.65 x 2.10 |
| Maid's Toilet   | 2.65 x 1.10 |
| Driver's Room   | 1.75 x 2.40 |
| Driver's Toilet | 1.90 x 1.40 |
|                 |             |

#### GROUND FLOOR