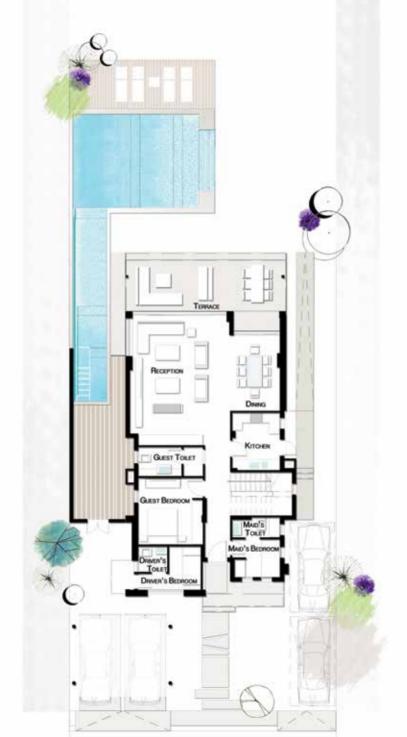

### VILLA 284 M<sup>2</sup>

| Reception       | 5.55 x 7.20 |
|-----------------|-------------|
| Dining          | 2.80 x 4.10 |
| Terrace         | 8.40 x 1.80 |
| Kitchen         | 2.65 x 3.20 |
| Guest Bedroom   | 3.60 x 3.70 |
| Guest Toilet    | 2.40 x 1.60 |
| Maid's Room     | 2.65 x 2.10 |
| Maid's Toilet   | 2.65 x 1.10 |
| Driver's Room   | 1.75 x 2.40 |
| Driver's Toilet | 1.90 x 1.40 |
|                 |             |

#### GROUND FLOOR