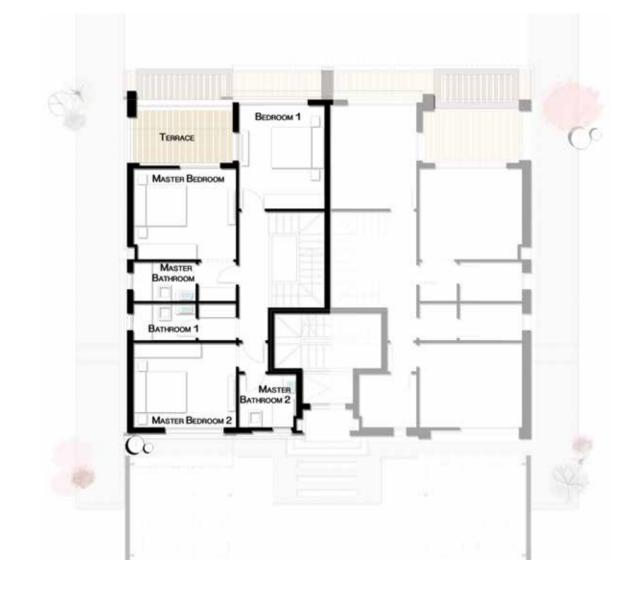

### SR. RIGHT DUPLEX 223 M<sup>2</sup>

| Master Bedroom 1  | 4.09 x 3.87 |
|-------------------|-------------|
| Master Bathroom 1 | 2.48 x 1.66 |
| Terrace           | 3.96 x 2.20 |
| Master Bedroom 2  | 4.09 x 3.60 |
| Master Bathroom 2 | 2.29 x 2.27 |
| Bedroom 1         | 4.28 x 3.42 |
| Bathroom 1        | 2.48 x 1.56 |

#### FIRST FLOOR