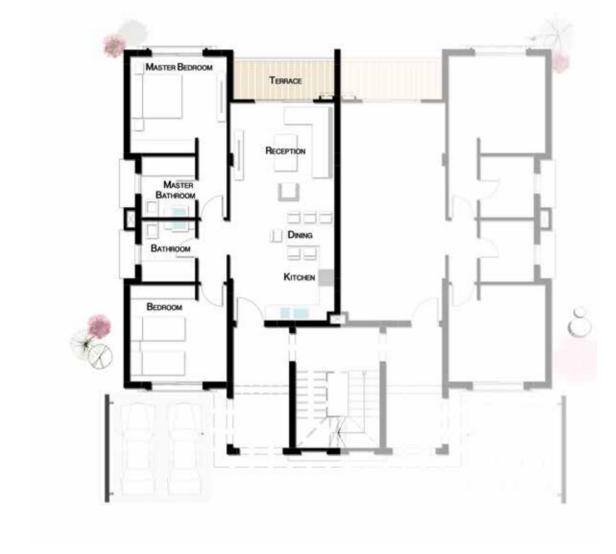

### JR. RIGHT 2 BED ROOM 124 M<sup>2</sup>

SECOND - ROOF FLOOR

### RIGHT 2 BED ROOM 121 M<sup>2</sup>

| Master Bedroom 1 | 3.80 x 3.80 |
|------------------|-------------|
| Master bathroom  | 2.40 x 2.10 |
| Bedroom 2        | 3.80 x 3.80 |
| Bathroom         | 2.40 x 2.10 |
| Reception        | 8.55 x 4.10 |
| Terrace          | 4.00 x 1.50 |

#### GROUND FLOOR

All drawings, areas, dimensions and building materials above are the nearest to reality, the company has the right to amend them according to the specifications issued in their regards and according to the marketing plans of the company for the project.

#### FIRST FLOOR

### RIGHT 2 BED ROOM 144 M<sup>2</sup>