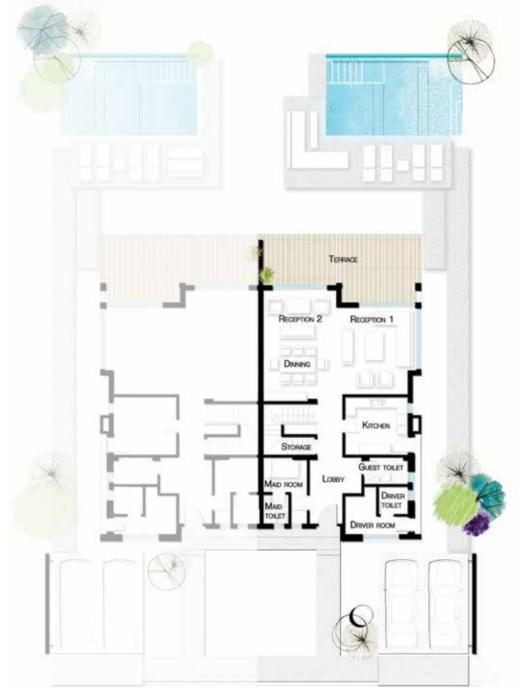

### VILLA 284 M<sup>2</sup>

| Reception       | 5.55 x 7.20 |
|-----------------|-------------|
| Dining          | 2.80 x 4.10 |
| Terrace         | 8.40 x 1.80 |
| Kitchen         | 2.65 x 3.20 |
| Guest Bedroom   | 3.60 x 3.70 |
| Guest Toilet    | 2.40 x 1.60 |
| Maid's Room     | 2.65 x 2.10 |
| Maid's Toilet   | 2.65 x 1.10 |
| Driver's Room   | 1.75 x 2.40 |
| Driver's Toilet | 1.90 x 1.40 |
|                 |             |

#### GROUND FLOOR