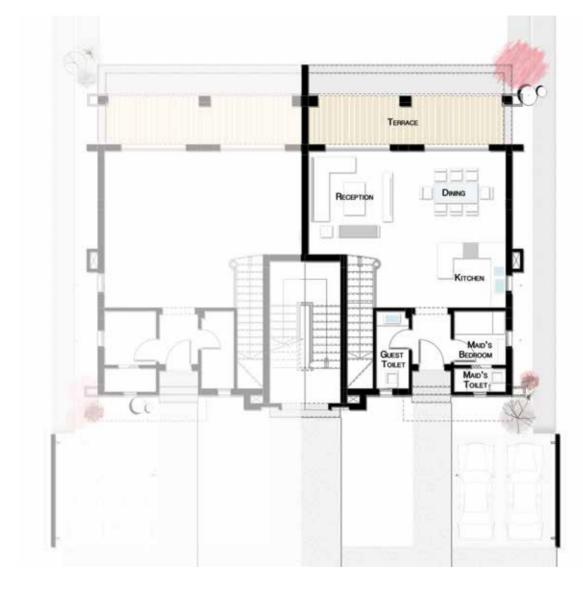

### JR. RIGHT DUPLEX 180 M<sup>2</sup>

| Entrance       | 1.50 x 1.95 |
|----------------|-------------|
| Reception      | 3.80 x 4.00 |
| Dining         | 3.85 x 3.60 |
| Terrace        | 7.90 x 3.10 |
| Guest Toilet   | 1.25 x 3.00 |
| Kitchen        | 2.25 x 2.45 |
| Nanny>s Room   | 2.00 x 2.10 |
| Nanny>s Toilet | 2.00 x 0.90 |
|                |             |

#### GROUND FLOOR

All drawings, areas, dimensions and building materials above are the nearest to reality, the company has the right to amend them according to the specifications issued in their regards and according to the marketing plans of the company for the project.