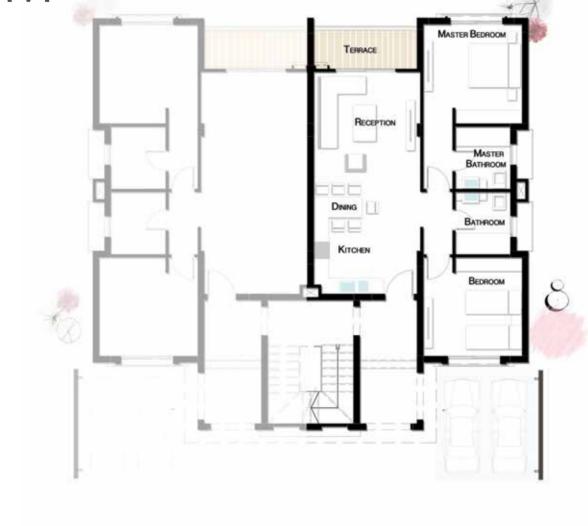

### VILLA 284 M<sup>2</sup>

| Reception       | 5.55 x 7.20 |
|-----------------|-------------|
| Dining          | 2.80 x 4.10 |
| Terrace         | 8.40 x 1.80 |
| Kitchen         | 2.65 x 3.20 |
| Guest Bedroom   | 3.60 x 3.70 |
| Guest Toilet    | 2.40 x 1.60 |
| Maid's Room     | 2.65 x 2.10 |
| Maid's Toilet   | 2.65 x 1.10 |
| Driver's Room   | 1.75 x 2.40 |
| Driver's Toilet | 1.90 x 1.40 |
|                 |             |

#### GROUND FLOOR