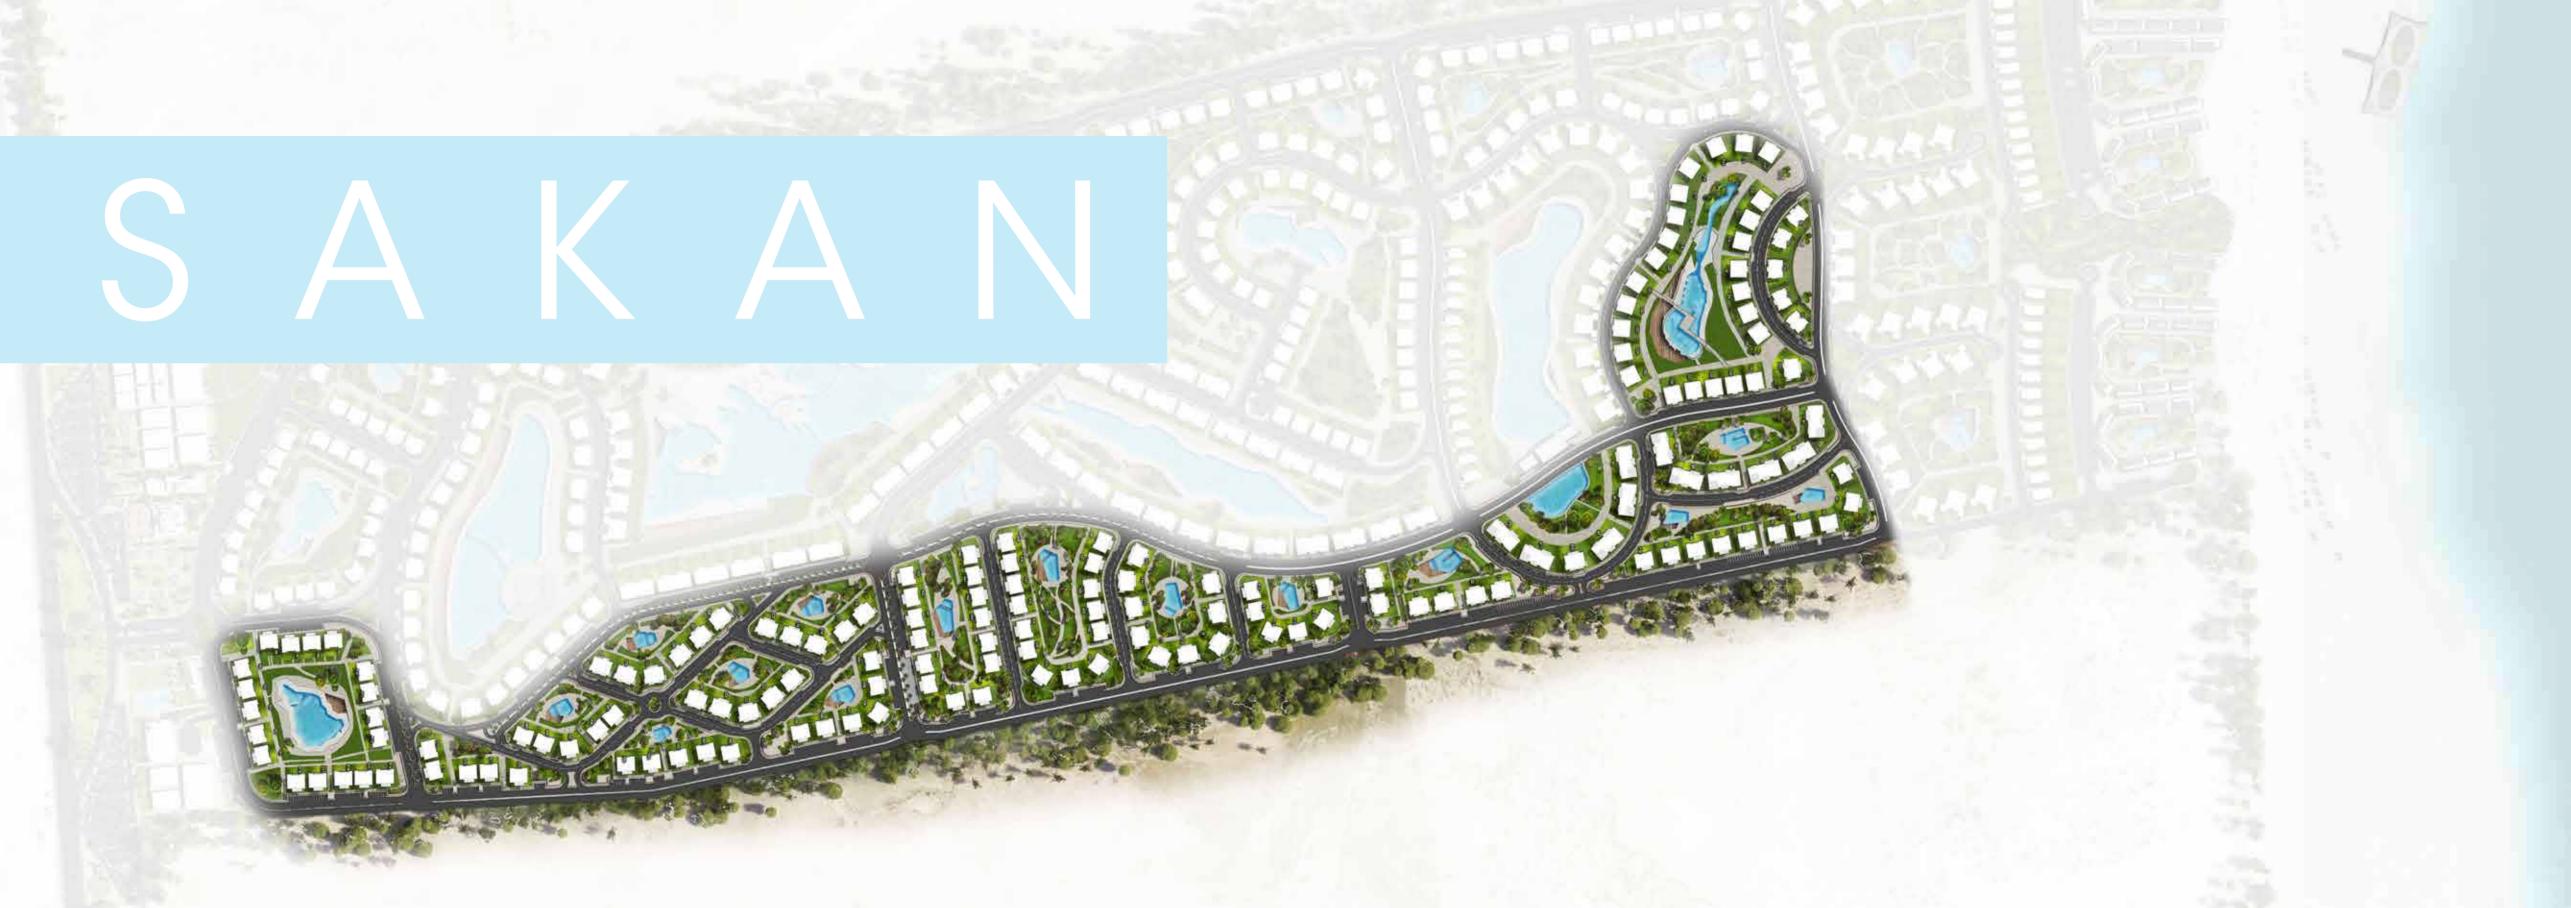

#### SAKAN

- SR.DUPLEX
- JR..DUPLEX
- SR. CHALET
- JR.CHALET
- COMPLEX

G A I A blends together contemporary and Arabian architectural styles in order to allow residents and visitors to enjoy the best of both worlds. While contemporary architecture offers more space, big windows, light, with a view overlooking the sea, the Arabian architectural style blends in authenticity, adds a grandeur style and provides a cozy atmosphere. The resort satisfies all needs as it provides a variety of styles from stand-alone villas to attached twin houses, duplexes, chalets of one, two and three bedrooms and Cabanas.

## MASTER PLAN

The resort satisfies all needs as it provides a variety of styles from stand-alone villas to attached twin houses, duplexes, chalets of one, two and three bedrooms and Cabanas.

All components of the project of in-common entertainment and service areas, hotels and all what is included in the landscape, is liable to be amended according to the progress of the project and to its practical and economic feasibility. The company has the right to amend it according to what is sees.