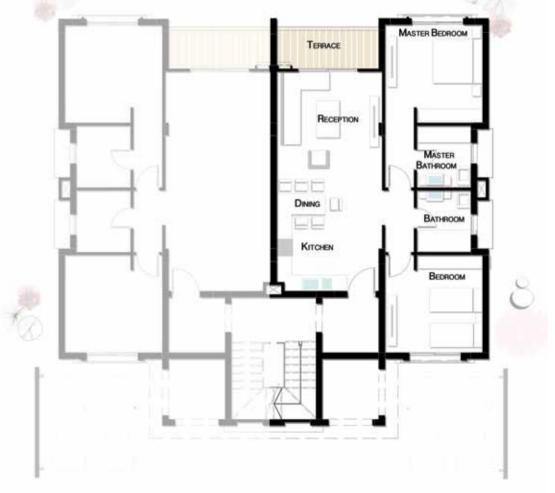

### VILLA 284 M<sup>2</sup>

| Reception       | 5.55 x 7.20 |
|-----------------|-------------|
| Dining          | 2.80 x 4.10 |
| Terrace         | 8.40 x 1.80 |
| Kitchen         | 2.65 x 3.20 |
| Guest Bedroom   | 3.60 x 3.70 |
| Guest Toilet    | 2.40 x 1.60 |
| Maid's Room     | 2.65 x 2.10 |
| Maid's Toilet   | 2.65 x 1.10 |
| Driver's Room   | 1.75 x 2.40 |
| Driver's Toilet | 1.90 x 1.40 |
|                 |             |

#### GROUND FLOOR