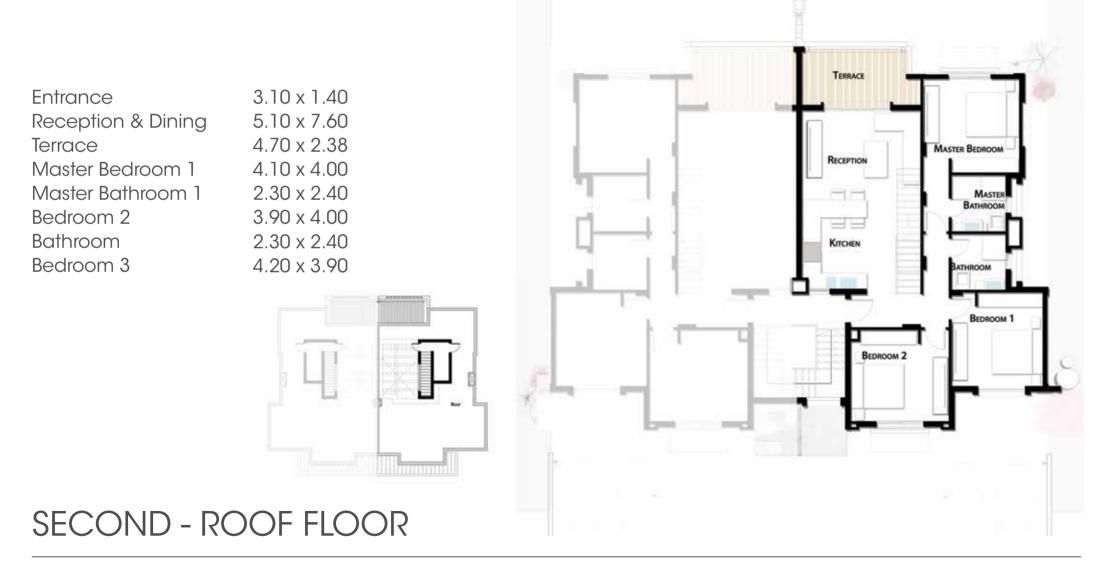

### RIGHT 3 BED ROOM 150 M<sup>2</sup>

| Entrance           | 3.10 x 1.40 |
|--------------------|-------------|
| Reception & Dining | 5.10 x 7.60 |
| Terrace            | 4.70 x 2.25 |
| Master Bedroom 1   | 4.10 x 4.00 |
| Master Bathroom 1  | 2.30 x 2.40 |
| Bedroom 2          | 3.90 x 4.00 |
| Bathroom           | 2.30 x 2.40 |
| Bedroom 3          | 4.20 x 3.90 |

#### GROUND FLOOR

All drawings, areas, dimensions and building materials above are the nearest to reality, the company has the right to amend them according to the specifications issued in their regards and according to the marketing plans of the company for the project.

### RIGHT 3 BED ROOM 150 M<sup>2</sup>

| Entrance           | 3.10 x 1.40 |
|--------------------|-------------|
| Reception & Dining | 5.10 x 7.60 |
| Terrace            | 4.60 x 2.20 |
| Master Bedroom 1   | 4.10 x 4.00 |
| Master Bathroom 1  | 2.30 x 2.40 |
| Bedroom 2          | 3.90 x 4.00 |
| Bathroom           | 2.30 x 2.40 |
| Bedroom 3          | 4.20 x 4.00 |

#### FIRST FLOOR

### RIGHT 3 BED ROOM 165 M<sup>2</sup>