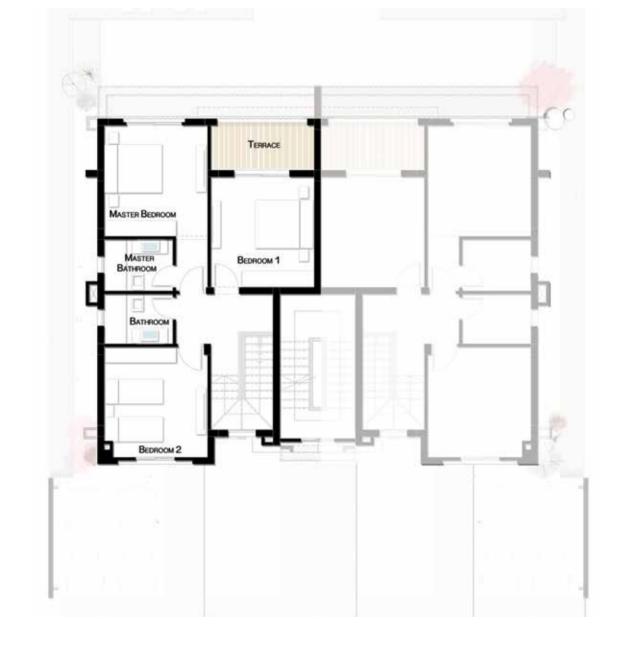

### JR. RIGHT DUPLEX 180 M<sup>2</sup>

 Master Bedroom 1
 3.75 x 4.00

 Master Bathroom 1
 2.50 x 1.85

 Living Room
 3.75 x 4.00

 Terrace
 3.75 x 1.60

 Bedroom 2
 3.75 x 4.00

 Bathroom
 2.50 x 1.80

#### FIRST FLOOR