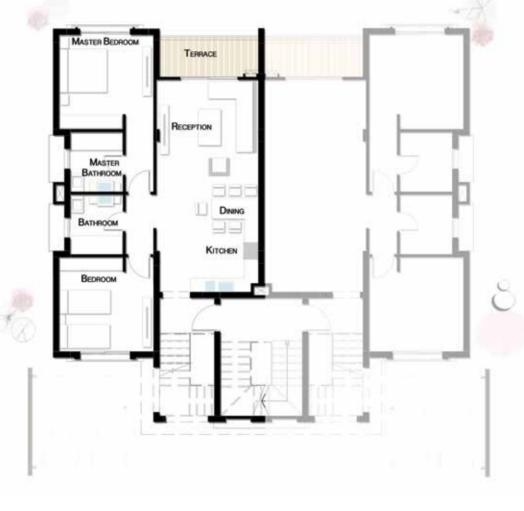

### VILLA 284 M<sup>2</sup>

| Master Bedroom 1  | 4.10 x 4.20 |
|-------------------|-------------|
| Master Bathroom 1 | 2.40 x 2.10 |
| Terrace           | 8.40 x 2.25 |
| Master Bedroom 2  | 4.10 x 4.20 |
| Master Bathroom 2 | 2.85 x 1.65 |
| Bedroom 3         | 4.10 x 4.00 |
| Bedroom 4         | 4.10 x 4.00 |
| Bathroom          | 2.40 x 2.10 |
|                   |             |

#### FIRST FLOOR