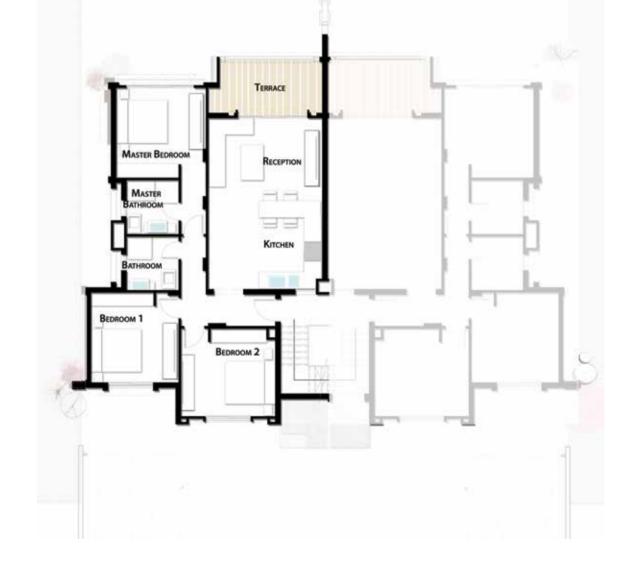

.40 |
| Bedroom 2          | 3.90 x 4.00 |
| Bathroom           | 2.30 x 2.40 |
| Bedroom 3          | 4.20 x 3.90 |
|                    |             |



#### GROUND FLOOR

All drawings, areas, dimensions and building materials above are the nearest to reality, the company has the right to amend them according to the specifications issued in their regards and according to the marketing plans of the company for the project.

LEFT 3 BED ROOM 150 M<sup>2</sup>

| Entrance           | 3.10 x 1.40 |
|--------------------|-------------|
| Reception & Dining | 5.10 x 7.60 |
| Terrace            | 4.70 x 2.25 |
| Master Bedroom 1   | 4.10 x 4.00 |
| Master Bathroom 1  | 2.30 x 2.40 |
| Bedroom 2          | 3.90 x 4.00 |
| Bathroom           | 2.30 x 2.40 |
| Bedroom 3          | 4.20 x 4.00 |



#### FIRST FLOOR

### LEFT 3 BED ROOM 165 M<sup>2</sup>





# JR. CHALET





### RIGHT 2 BED ROOM 121 M<sup>2</sup>

| Master Bedroom 1 | 3.80 x 3.80 |
|------------------|-------------|
| Master bathroom  | 2.40 x 2.10 |
| Bedroom 2        | 3.80 x 3.80 |
| Bathroom         | 2.40 x 2.10 |
| Reception        | 8.55 x 4.10 |
| Terrace          | 4.00 x 1.50 |



#### GROUND FLOOR

All drawings, areas, dimensions and building materials above are the nearest to reality, the company has the right to amend them according to the specifications issued in their regards and according to the marketing plans of the company for the project.

### RIGHT 2 BED ROOM 121 M<sup>2</sup>

| Master Bedroom 1 | 3.80 x 3.80 |
|------------------|-------------|
| Master bathroom  | 2.40 x 2.10 |
| Bedroom 2