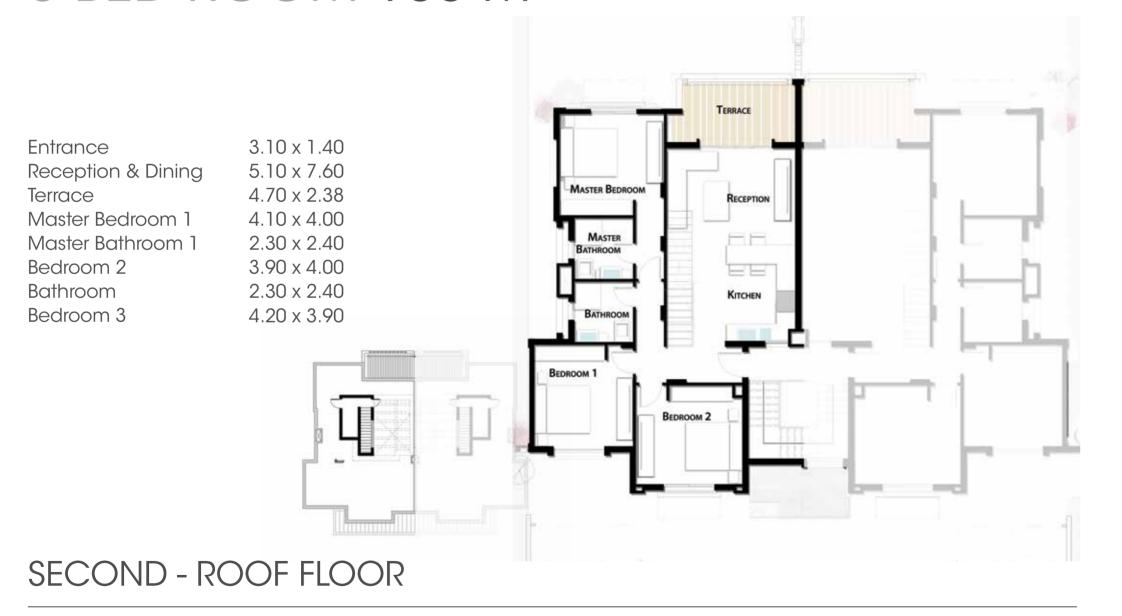

| 2.30 x 2.40 |
| Bedroom 3          | 4.20 x 3.90 |
|                    |             |



#### GROUND FLOOR

All drawings, areas, dimensions and building materials above are the nearest to reality, the company has the right to amend them according to the specifications issued in their regards and according to the marketing plans of the company for the project.

LEFT 3 BED ROOM 150 M<sup>2</sup>

| Entrance           | 3.10 x 1.40 |
|--------------------|-------------|
| Reception & Dining | 5.10 x 7.60 |
| Terrace            | 4.70 x 2.25 |
| Master Bedroom 1   | 4.10 x 4.00 |
| Master Bathroom 1  | 2.30 x 2.40 |
| Bedroom 2          | 3.90 x 4.00 |
| Bathroom           | 2.30 x 2.40 |
| Bedroom 3          | 4.20 x 4.00 |



#### FIRST FLOOR

### LEFT 3 BED ROOM 165 M<sup>2</sup>





# JR. CHALET





### RIGHT 2 BED ROOM 121 M<sup>2</sup>

| Master Bedroom 1 | 3.80 x 3.80 |
|------------------|-------------|
| Master bathroom  | 2.40 x 2.10 |
| Bedroom 2        | 3.80 x 3.80 |
| Bathroom         | 2.40 x 2.10 |
| Reception        | 8.55 x 4.10 |
| Terrace          | 4.00 x 1.50 |



#### GROUND FLOOR

All drawings, areas, dimensions and building materials above are the nearest to reality, the company has the right to amend them according to the specifications issued in their regards and according to the marketing plans of the company for the project.

### RIGHT 2 BED ROOM 121 M<sup>2</sup>

| Master Bedroom 1 | 3.80 x 3.80 |
|------------------|-------------|
| Master bathroom  | 2.40 x 2.10 |
| Bedroom 2        | 3.80 x 3.80 |
| Bathroom         | 2.40 x 2.10 |
|