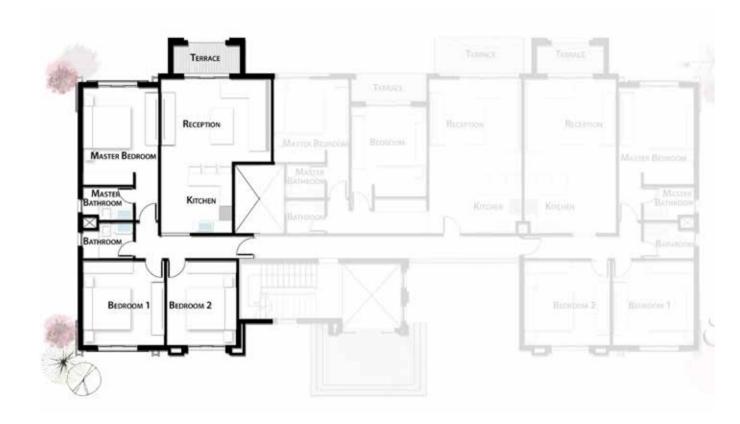

### VILLA 284 M<sup>2</sup>

| Reception       | 5.55 x 7.20 |
|-----------------|-------------|
| Dining          | 2.80 x 4.10 |
| Terrace         | 8.40 x 1.80 |
| Kitchen         | 2.65 x 3.20 |
| Guest Bedroom   | 3.60 x 3.70 |
| Guest Toilet    | 2.40 x 1.60 |
| Maid's Room     | 2.65 x 2.10 |
| Maid's Toilet   | 2.65 x 1.10 |
| Driver's Room   | 1.75 x 2.40 |
| Driver's Toilet | 1.90 x 1.40 |
|                 |             |

#### GROUND FLOOR