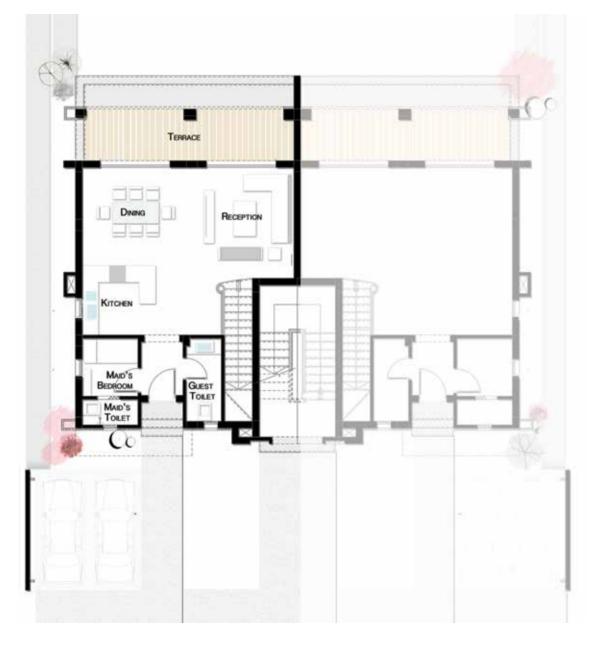

### JR. RIGHT DUPLEX 180 M<sup>2</sup>

| Entrance       | 1.50 x 1.95 |
|----------------|-------------|
| Reception      | 3.80 x 4.00 |
| Dining         | 3.85 x 3.60 |
| Terrace        | 7.90 x 3.10 |
| Guest Toilet   | 1.25 x 3.00 |
| Kitchen        | 2.25 x 2.45 |
| Nanny>s Room   | 2.00 x 2.10 |
| Nanny>s Toilet | 2.00 x 0.90 |
|                |             |

#### GROUND FLOOR

All drawings, areas, dimensions and building materials above are the nearest to reality, the company has the right to amend them according to the specifications issued in their regards and according to the marketing plans of the company for the project.