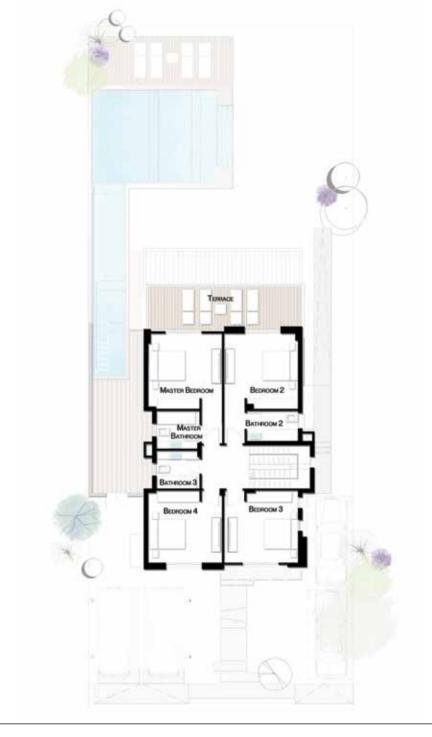

### VILLA 284 M<sup>2</sup>

| Master Bedroom 1  | 4.10 x 4.20 |
|-------------------|-------------|
| Master Bathroom 1 | 2.40 x 2.10 |
| Terrace           | 8.40 x 2.25 |
| Master Bedroom 2  | 4.10 x 4.20 |
| Master Bathroom 2 | 2.85 x 1.65 |
| Bedroom 3         | 4.10 x 4.00 |
| Bedroom 4         | 4.10 x 4.00 |
| Bathroom          | 2.40 x 2.10 |
|                   |             |

#### FIRST FLOOR