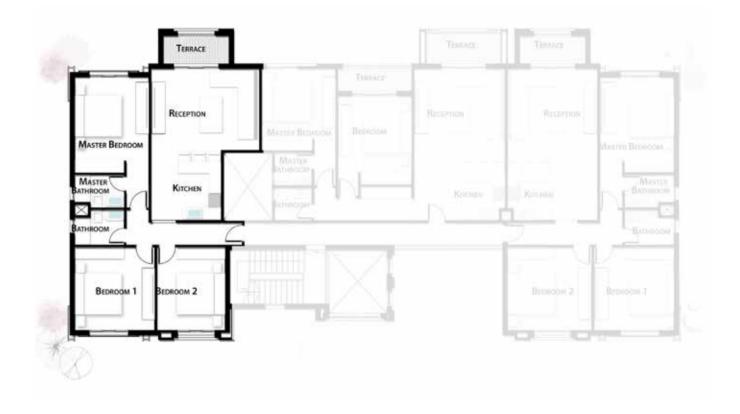

### VILLA 284 M<sup>2</sup>

| Reception       | 5.55 x 7.20 |
|-----------------|-------------|
| Dining          | 2.80 x 4.10 |
| Terrace         | 8.40 x 1.80 |
| Kitchen         | 2.65 x 3.20 |
| Guest Bedroom   | 3.60 x 3.70 |
| Guest Toilet    | 2.40 x 1.60 |
| Maid's Room     | 2.65 x 2.10 |
| Maid's Toilet   | 2.65 x 1.10 |
| Driver's Room   | 1.75 x 2.40 |
| Driver's Toilet | 1.90 x 1.40 |
|                 |             |

#### GROUND FLOOR

### VILLA 284 M<sup>2</sup>

| Master Bedroom 1  | 4.10 x 4.20 |
|-------------------|-------------|
| Master Bathroom 1 | 2.40 x 2.10 |
| Terrace           | 8.40 x 2.25 |
| Master Bedroom 2  | 4.10 x 4.20 |
| Master Bathroom 2 | 2.85 x 1.65 |
| Bedroom 3         | 4.10 x 4.00 |
| Bedroom 4         | 4.10 x 4.00 |
| Bathroom          | 2.40 x 2.10 |
|                   |             |

#### FIRST FLOOR