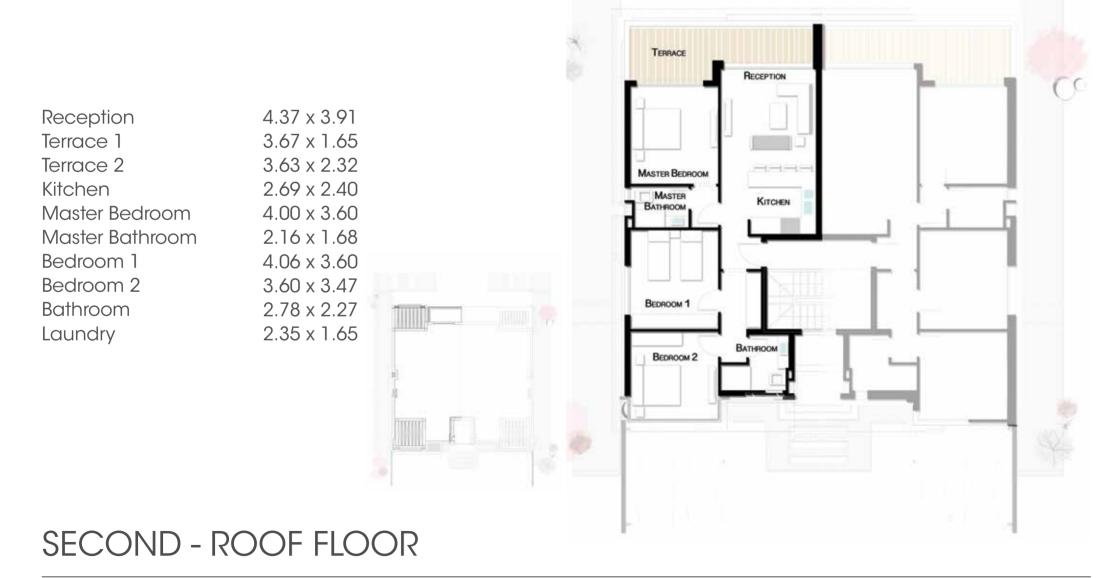

3.75 |
| Guest Bathroom | 2.40 x 1.40 |
| Maid's Bedroom | 2.60 x 1.50 |
| Maid's Toilet  | 2.27 x 1.01 |
| Laundry        | 1.49 x 1.28 |



#### GROUND FLOOR

All drawings, areas, dimensions and building materials above are the nearest to reality, the company has the right to amend them according to the specifications issued in their regards and according to the marketing plans of the company for the project.

### SR. LEFT DUPLEX 229 M<sup>2</sup>

| Master Bedroom 1  | 4.09 x 3.8 |
|-------------------|------------|
| Master Bathroom 1 | 2.48 x 1.0 |
| Terrace           | 3.96 x 3.  |
| Master Bedroom 2  | 4.09 x 3.0 |
| Master Bathroom 2 | 2.29 x 2.5 |
| Bedroom 1         | 4.28 x 3.4 |
| Bathroom 1        | 2.48 x 1.  |



#### FIRST FLOOR

### SR. LEFT 3 BED ROOM 148 M<sup>2</sup>







## JR. DUPLEX





### JR. RIGHT DUPLEX 180 M<sup>2</sup>

| Entrance       | 1.50 x 1.95 |
|----------------|-------------|
| Reception      | 3.80 x 4.00 |
| Dining         | 3.85 x 3.60 |
| Terrace        | 7.90 x 3.10 |
| Guest Toilet   | 1.25 x 3.00 |
| Kitchen        | 2.25 x 2.45 |
| Nanny>s Room   | 2.00 x 2.10 |
| Nanny>s Toilet | 2.00 x 0.90 |
|                |             |



#### GROUND FLOOR

All drawings, areas, dimensions and building materials above are the nearest to reality, the company has the right to amend them according to the specifications issued in their regards and according to the marketing plans of the company for the project.

### JR. RIGHT DUPLEX 180 M<sup>2</sup>

 Master Bedroom 1
 3.75 x 4.00

 Master Bathroom 1
 2.50 x 1.85

 Living Room
 3.75 x 4.