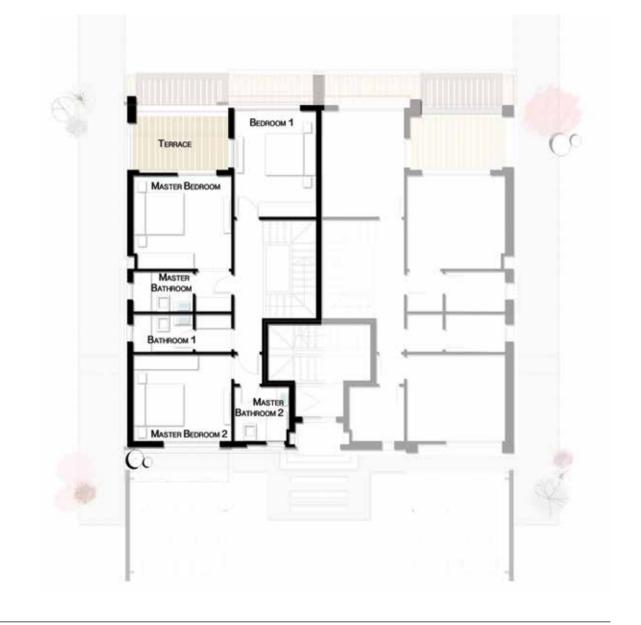

### JR. RIGHT DUPLEX 180 M<sup>2</sup>

 Master Bedroom 1
 3.75 x 4.00

 Master Bathroom 1
 2.50 x 1.85

 Living Room
 3.75 x 4.00

 Terrace
 3.75 x 1.60

 Bedroom 2
 3.75 x 4.00

 Bathroom
 2.50 x 1.80

#### FIRST FLOOR