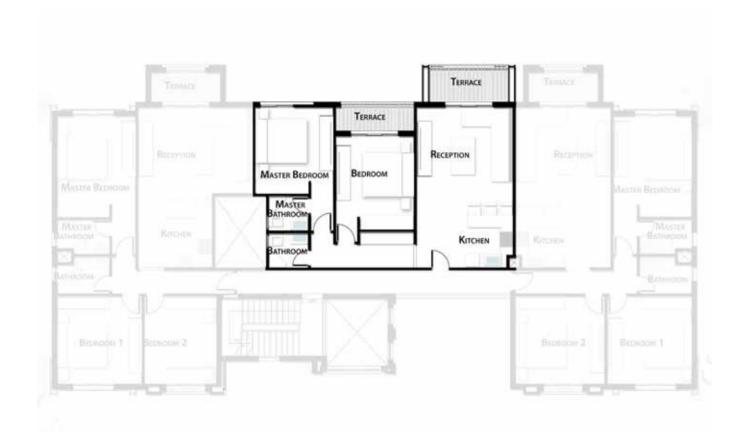

### VILLA 284 M<sup>2</sup>

| Master Bedroom 1  | 4.10 x 4.20 |
|-------------------|-------------|
| Master Bathroom 1 | 2.40 x 2.10 |
| Terrace           | 8.40 x 2.25 |
| Master Bedroom 2  | 4.10 x 4.20 |
| Master Bathroom 2 | 2.85 x 1.65 |
| Bedroom 3         | 4.10 x 4.00 |
| Bedroom 4         | 4.10 x 4.00 |
| Bathroom          | 2.40 x 2.10 |
|                   |             |

#### FIRST FLOOR