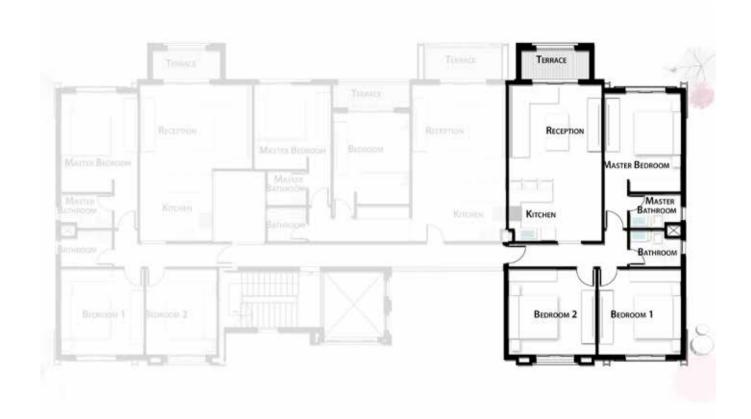

### RIGHT 3 BED ROOM 150 M<sup>2</sup>

| Entrance           | 3.10 x 1.40 |
|--------------------|-------------|
| Reception & Dining | 5.10 x 7.60 |
| Terrace            | 4.60 x 2.20 |
| Master Bedroom 1   | 4.10 x 4.00 |
| Master Bathroom 1  | 2.30 x 2.40 |
| Bedroom 2          | 3.90 x 4.00 |
| Bathroom           | 2.30 x 2.40 |
| Bedroom 3          | 4.20 x 4.00 |

#### FIRST FLOOR