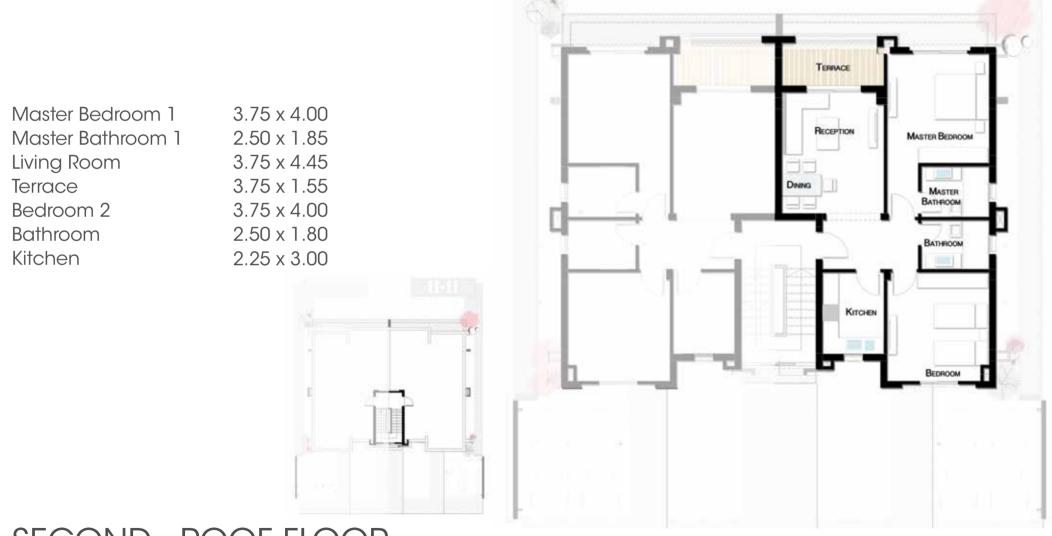

### JR. RIGHT 2 BED ROOM 124 M<sup>2</sup>

SECOND - ROOF FLOOR

### JR. RIGHT DUPLEX 180 M<sup>2</sup>

 Master Bedroom 1
 3.75 x 4.00

 Master Bathroom 1
 2.50 x 1.85

 Living Room
 3.75 x 4.00

 Terrace
 3.75 x 1.60

 Bedroom 2
 3.75 x 4.00

 Bathroom
 2.50 x 1.80