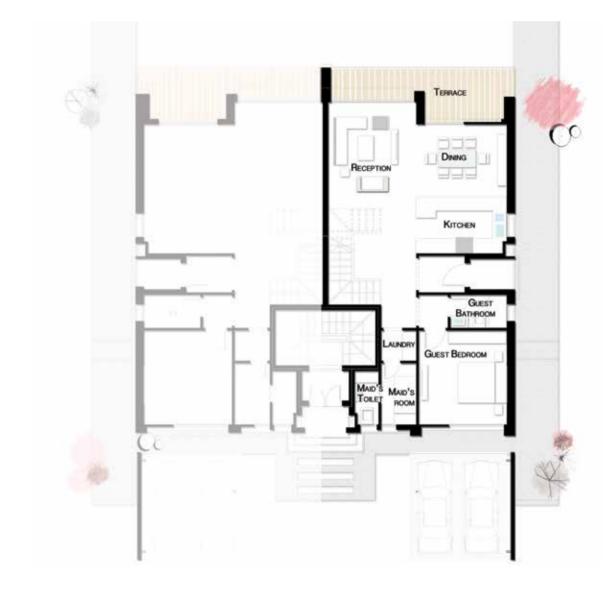

### RIGHT 3 BED ROOM 150 M<sup>2</sup>

| Entrance           | 3.10 x 1.40 |
|--------------------|-------------|
| Reception & Dining | 5.10 x 7.60 |
| Terrace            | 4.70 x 2.25 |
| Master Bedroom 1   | 4.10 x 4.00 |
| Master Bathroom 1  | 2.30 x 2.40 |
| Bedroom 2          | 3.90 x 4.00 |
| Bathroom           | 2.30 x 2.40 |
| Bedroom 3          | 4.20 x 3.90 |

#### GROUND FLOOR

All drawings, areas, dimensions and building materials above are the nearest to reality, the company has the right to amend them according to the specifications issued in their regards and according to the marketing plans of the company for the project.