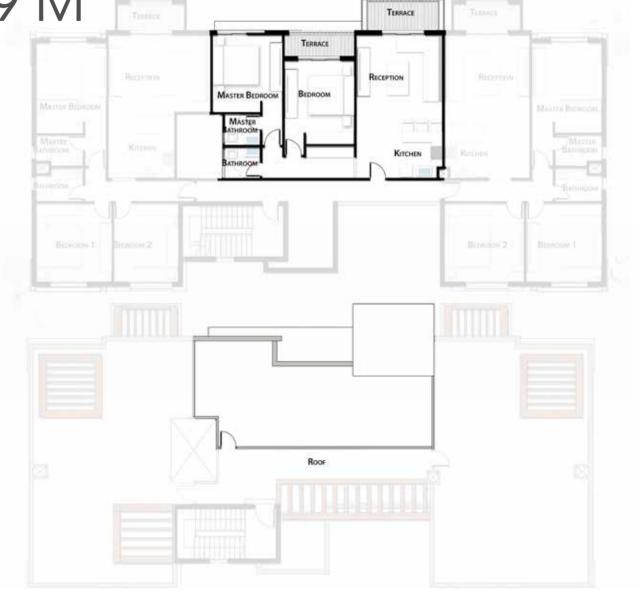

### VILLA 284 M<sup>2</sup>

| Master Bedroom 1  | 4.10 x 4.20 |
|-------------------|-------------|
| Master Bathroom 1 | 2.40 x 2.10 |
| Terrace           | 8.40 x 2.25 |
| Master Bedroom 2  | 4.10 x 4.20 |
| Master Bathroom 2 | 2.85 x 1.65 |
| Bedroom 3         | 4.10 x 4.00 |
| Bedroom 4         | 4.10 x 4.00 |
| Bathroom          | 2.40 x 2.10 |
|                   |             |

#### FIRST FLOOR