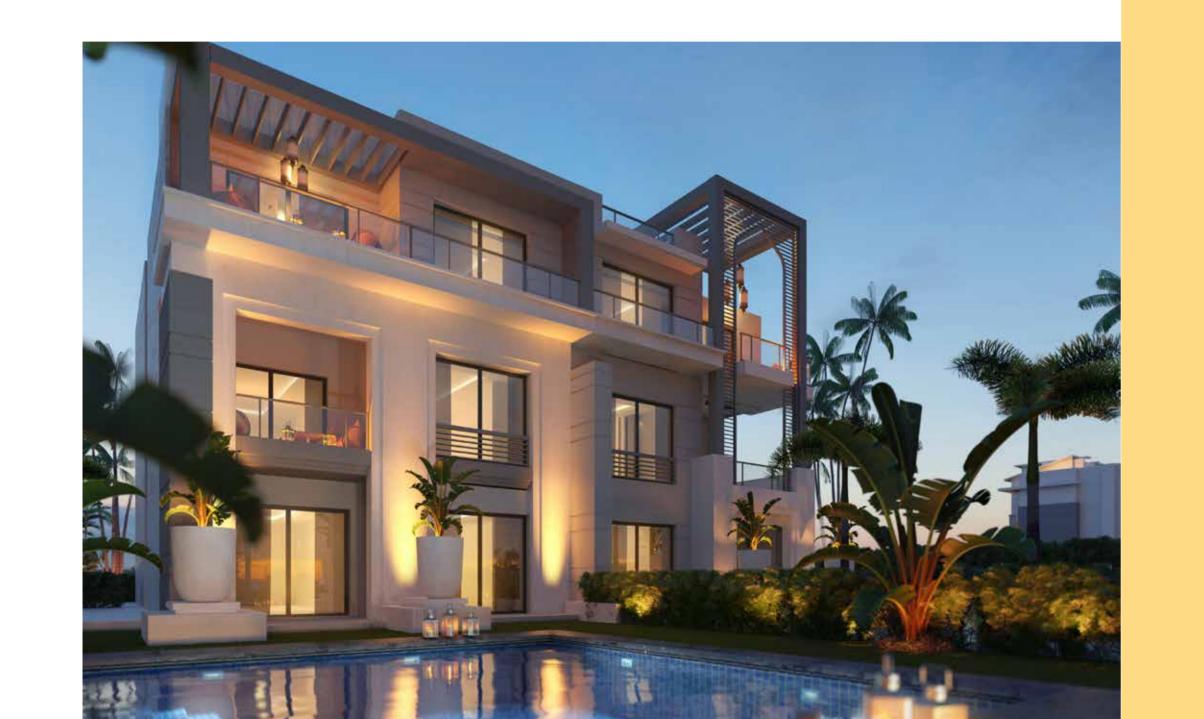

x 2.10 |
| Driver's Toilet | 1.60 x 1.50 |



#### GROUND FLOOR

All drawings, areas, dimensions and building materials above are the nearest to reality, the company has the right to amend them according to the specifications issued in their regards and according to the marketing plans of the company for the project.

### LEFT. TWIN 245.5 M<sup>2</sup>

| Master Bedroom 1  | 4.15 x 3.85 |
|-------------------|-------------|
|                   |             |
| Master Bathroom 1 | 2.30 x 2.00 |
| Terrace 1         | 3.20 x 1.45 |
| Living Room       | 4.15 x 4.00 |
| Terrace 2         | 4.00 x 1.95 |
| Bedroom 2         | 4.05 x 4.00 |
| Bedroom 3         | 4.20 x 4.10 |
| Bathroom          | 2.30 x 2.00 |
|                   |             |



#### FIRST FLOOR



#### ARABIAN SR. DUPLEX





### SR. RIGHT DUPLEX 223 M<sup>2</sup>

| Vestibule      | 1.95 x 1.42 |
|----------------|-------------|
| Reception      | 3.91 x 3.77 |
| Dining         | 3.86 x 3.09 |
| Terrace 1      | 3.90 x 1.33 |
| Terrace 2      | 3.94 x 2.15 |
| Kitchen        | 3.87 x 2.40 |
| Guest Bedroom  | 3.88 x 3.75 |
| Guest Bathroom | 2.40 x 1.40 |
| Maid's Bedroom | 2.60 x 1.50 |
| Maid's Toilet  | 2.27 x 1.01 |
| Laundry        | 1.49 x 1.28 |



#### GROUND FLOOR

All drawings, areas, dimensions and building materials above are the nearest to reality, the company has the right to amend them according to the specifications issued in their regards and according to the marketing plans of the company for the project.

### SR. RIGHT DUPLEX 223 M<sup>2</sup>

| Master Bedroom 1  | 4.09 x 3.87 |
|------