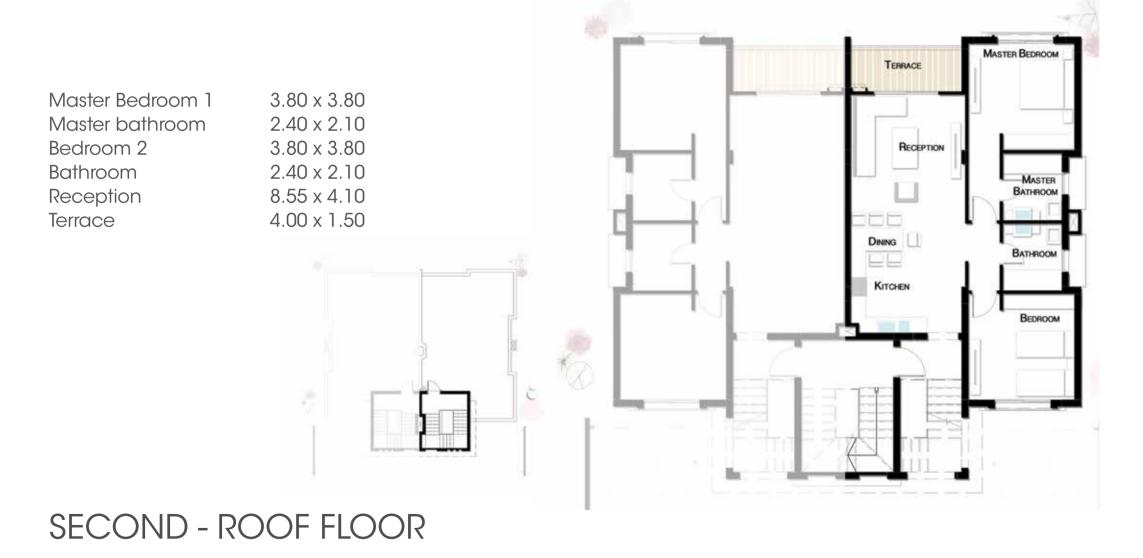

### JR. RIGHT 2 BED ROOM 124 M<sup>2</sup>

SECOND - ROOF FLOOR

### RIGHT 2 BED ROOM 121 M<sup>2</sup>

| Master Bedroom 1 | 3.80 x 3.80 |
|------------------|-------------|
| Master bathroom  | 2.40 x 2.10 |
| Bedroom 2        | 3.80 x 3.80 |
| Bathroom         | 2.40 x 2.10 |
| Reception        | 8.55 x 4.10 |
| Terrace          | 4.00 x 1.50 |

#### GROUND FLOOR

All drawings, areas, dimensions and building materials above are the nearest to reality, the company has the right to amend them according to the specifications issued in their regards and according to the marketing plans of the company for the project.

#### FIRST FLOOR

### RIGHT 2 BED ROOM 144 M<sup>2</sup>