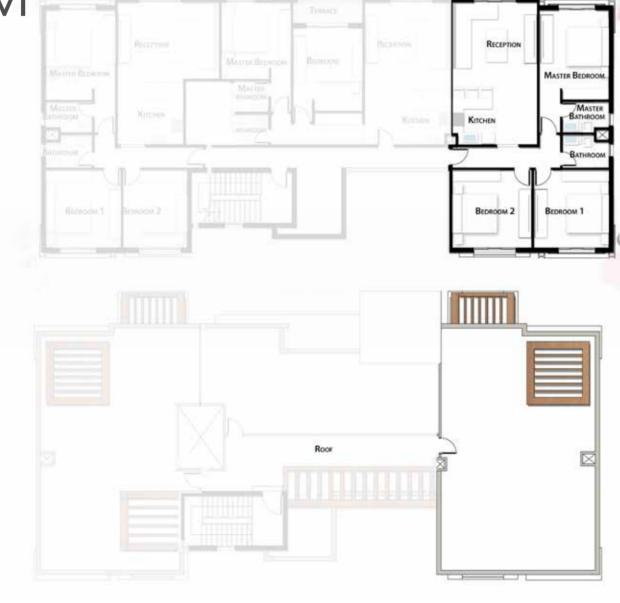

|
| ֡֜֜֜֜֜֜֜֜֜֜֜֜֜֜֜֜֜֜֜֜֜֜֜֜֜֜֜֜֜֜֜֜֜֜֜֜ |



GROUND FLOOR

COMPLEX RIGHT

3 BED ROOM 148 M<sup>2</sup>

| Reception       | 5.27 x 4.64 |
|-----------------|-------------|
| Kitchen         | 2.51 x 2.45 |
| Terrace         | 3.37 x 1.43 |
| Master Bedroom  | 4.90 x 3.80 |
| Master Bathroom | 2.53 x 1.68 |
| Bedroom 1       | 4.25 x 4.10 |
| Bedroom 2       | 4.25 x 4.33 |
| Bathroom        | 2.53 x 1.80 |



#### FIRST FLOOR

### COMPLEX RIGHT 3 BED ROOM 156 M<sup>2</sup>

| Reception       | 5.27 x 4.64 |
|-----------------|-------------|
| Kitchen         | 2.51 x 2.19 |
| Terrace         | 3.63 x 1.43 |
| Master Bedroom  | 4.90 x 3.80 |
| Master Bathroom | 2.53 x 1.68 |
| Bedroom 1       | 4.25 x 4.10 |
| Bedroom 2       | 4.25 x 4.33 |
| Bathroom        | 2.53 x 1.80 |



#### SECOND - ROOF FLOOR

All drawings, areas, dimensions and building materials above are the nearest to reality, the company has the right to amend them according to the specifications issued in their regards and according to the marketing plans of the company for the project.

### COMPLEX MIDDLE 2 BED ROOM 124 M<sup>2</sup>

| Reception       | 5.27 x 4.68 |
|-----------------|-------------|
| Kitchen         | 2.52 x 2.35 |
| Terrace 1       | 3.80 x 1.40 |
| Terrace 2       | 1.80 x 4.46 |
| Master Bedroom  | 4.19 x 3.80 |
| Master Bathroom | 1.92 x 1.68 |
| Bedroom         | 4.53 x 3.80 |
| Bathroom        | 1.90 x 1.70 |
|                 |             |



#### GROUND FLOOR

### COMPLEX MIDDLE 2 BED ROOM 124 M<sup>2</sup>

| Reception       | 5.27 x 4.68 |
|-----------------|----