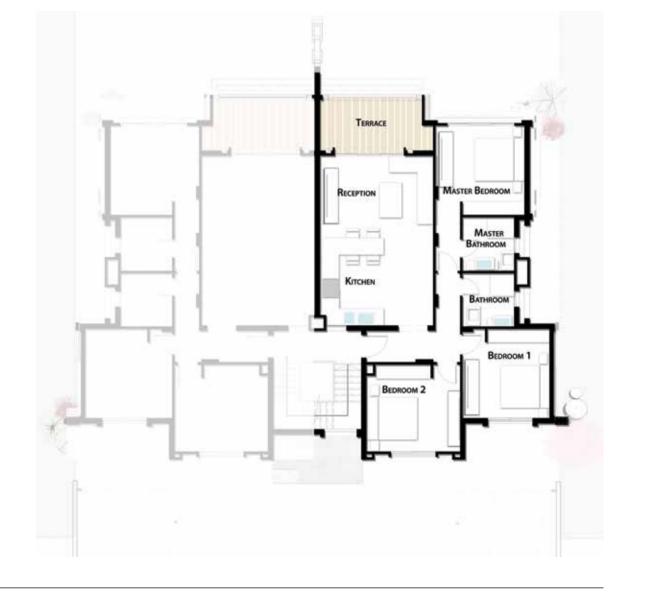

| Master Bathroom 1  | 2.30 x 2.40 |
| Bedroom 2          | 3.90 x 4.00 |
| Bathroom           | 2.30 x 2.40 |
| Bedroom 3          | 4.20 x 3.90 |



#### GROUND FLOOR

All drawings, areas, dimensions and building materials above are the nearest to reality, the company has the right to amend them according to the specifications issued in their regards and according to the marketing plans of the company for the project.

### RIGHT 3 BED ROOM 150 M<sup>2</sup>

| Entrance           | 3.10 x 1.40 |
|--------------------|-------------|
| Reception & Dining | 5.10 x 7.60 |
| Terrace            | 4.60 x 2.20 |
| Master Bedroom 1   | 4.10 x 4.00 |
| Master Bathroom 1  | 2.30 x 2.40 |
| Bedroom 2          | 3.90 x 4.00 |
| Bathroom           | 2.30 x 2.40 |
| Bedroom 3          | 4.20 x 4.00 |



#### FIRST FLOOR

### RIGHT 3 BED ROOM 165 M<sup>2</sup>





### LEFT 3 BED ROOM 150 M<sup>2</sup>

| Entrance           | 3.10 x 1.40 |
|--------------------|-------------|
| Reception & Dining | 5.10 x 7.60 |
| Terrace            | 4.70 x 2.25 |
| Master Bedroom 1   | 4.10 x 4.00 |
| Master Bathroom 1  | 2.30 x 2.40 |
| Bedroom 2          | 3.90 x 4.00 |
| Bathroom           | 2.30 x 2.40 |
| Bedroom 3          | 4.20 x 3.90 |
|                    |             |



#### GROUND FLOOR

All drawings, areas, dimensions and building materials above are the nearest to reality, the company has the right to amend them according to the specifications issued in their regards and according to the marketing plans of the company for the project.

LEFT 3 BED ROOM 150 M<sup>2</sup>

| Entrance