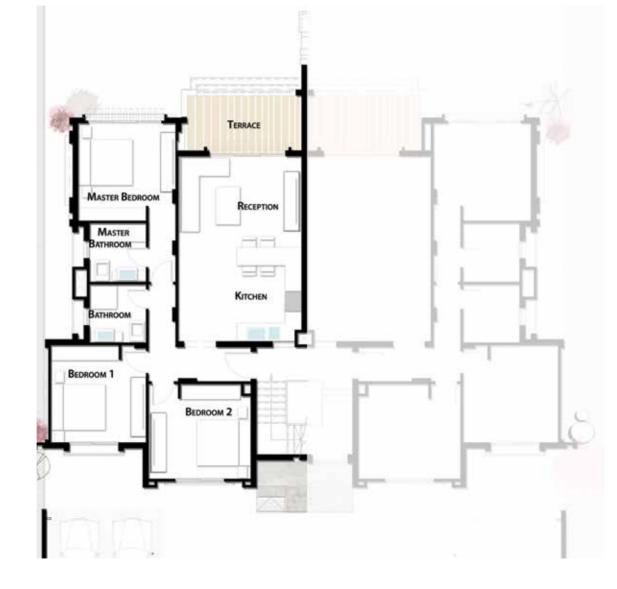

ce           | 3.10 x 1.40 |
|--------------------|-------------|
| Reception & Dining | 5.10 x 7.60 |
| Terrace            | 4.60 x 2.20 |
| Master Bedroom 1   | 4.10 x 4.00 |
| Master Bathroom 1  | 2.30 x 2.40 |
| Bedroom 2          | 3.90 x 4.00 |
| Bathroom           | 2.30 x 2.40 |
| Bedroom 3          | 4.20 x 4.00 |



#### FIRST FLOOR

### RIGHT 3 BED ROOM 165 M<sup>2</sup>





### LEFT 3 BED ROOM 150 M<sup>2</sup>

| Entrance           | 3.10 x 1.40 |
|--------------------|-------------|
| Reception & Dining | 5.10 x 7.60 |
| Terrace            | 4.70 x 2.25 |
| Master Bedroom 1   | 4.10 x 4.00 |
| Master Bathroom 1  | 2.30 x 2.40 |
| Bedroom 2          | 3.90 x 4.00 |
| Bathroom           | 2.30 x 2.40 |
| Bedroom 3          | 4.20 x 3.90 |
|                    |             |



#### GROUND FLOOR

All drawings, areas, dimensions and building materials above are the nearest to reality, the company has the right to amend them according to the specifications issued in their regards and according to the marketing plans of the company for the project.

LEFT 3 BED ROOM 150 M<sup>2</sup>

| Entrance           | 3.10 x 1.40 |
|--------------------|-------------|
| Reception & Dining | 5.10 x 7.60 |
| Terrace            | 4.70 x 2.25 |
| Master Bedroom 1   | 4.10 x 4.00 |
| Master Bathroom 1  | 2.30 x 2.40 |
| Bedroom 2          | 3.90 x 4.00 |
| Bathroom           | 2.30 x 2.40 |
| Bedroom 3          | 4.20 x 4.00 |



#### FIRST FLOOR

### LEFT 3 BED ROOM 165 M<sup>2</sup>





# JR. CHALET





### RIGHT 2 BED ROOM 121 M<sup>2</sup>

| Master Bedroom 1 | 3.80 x 3.80 |