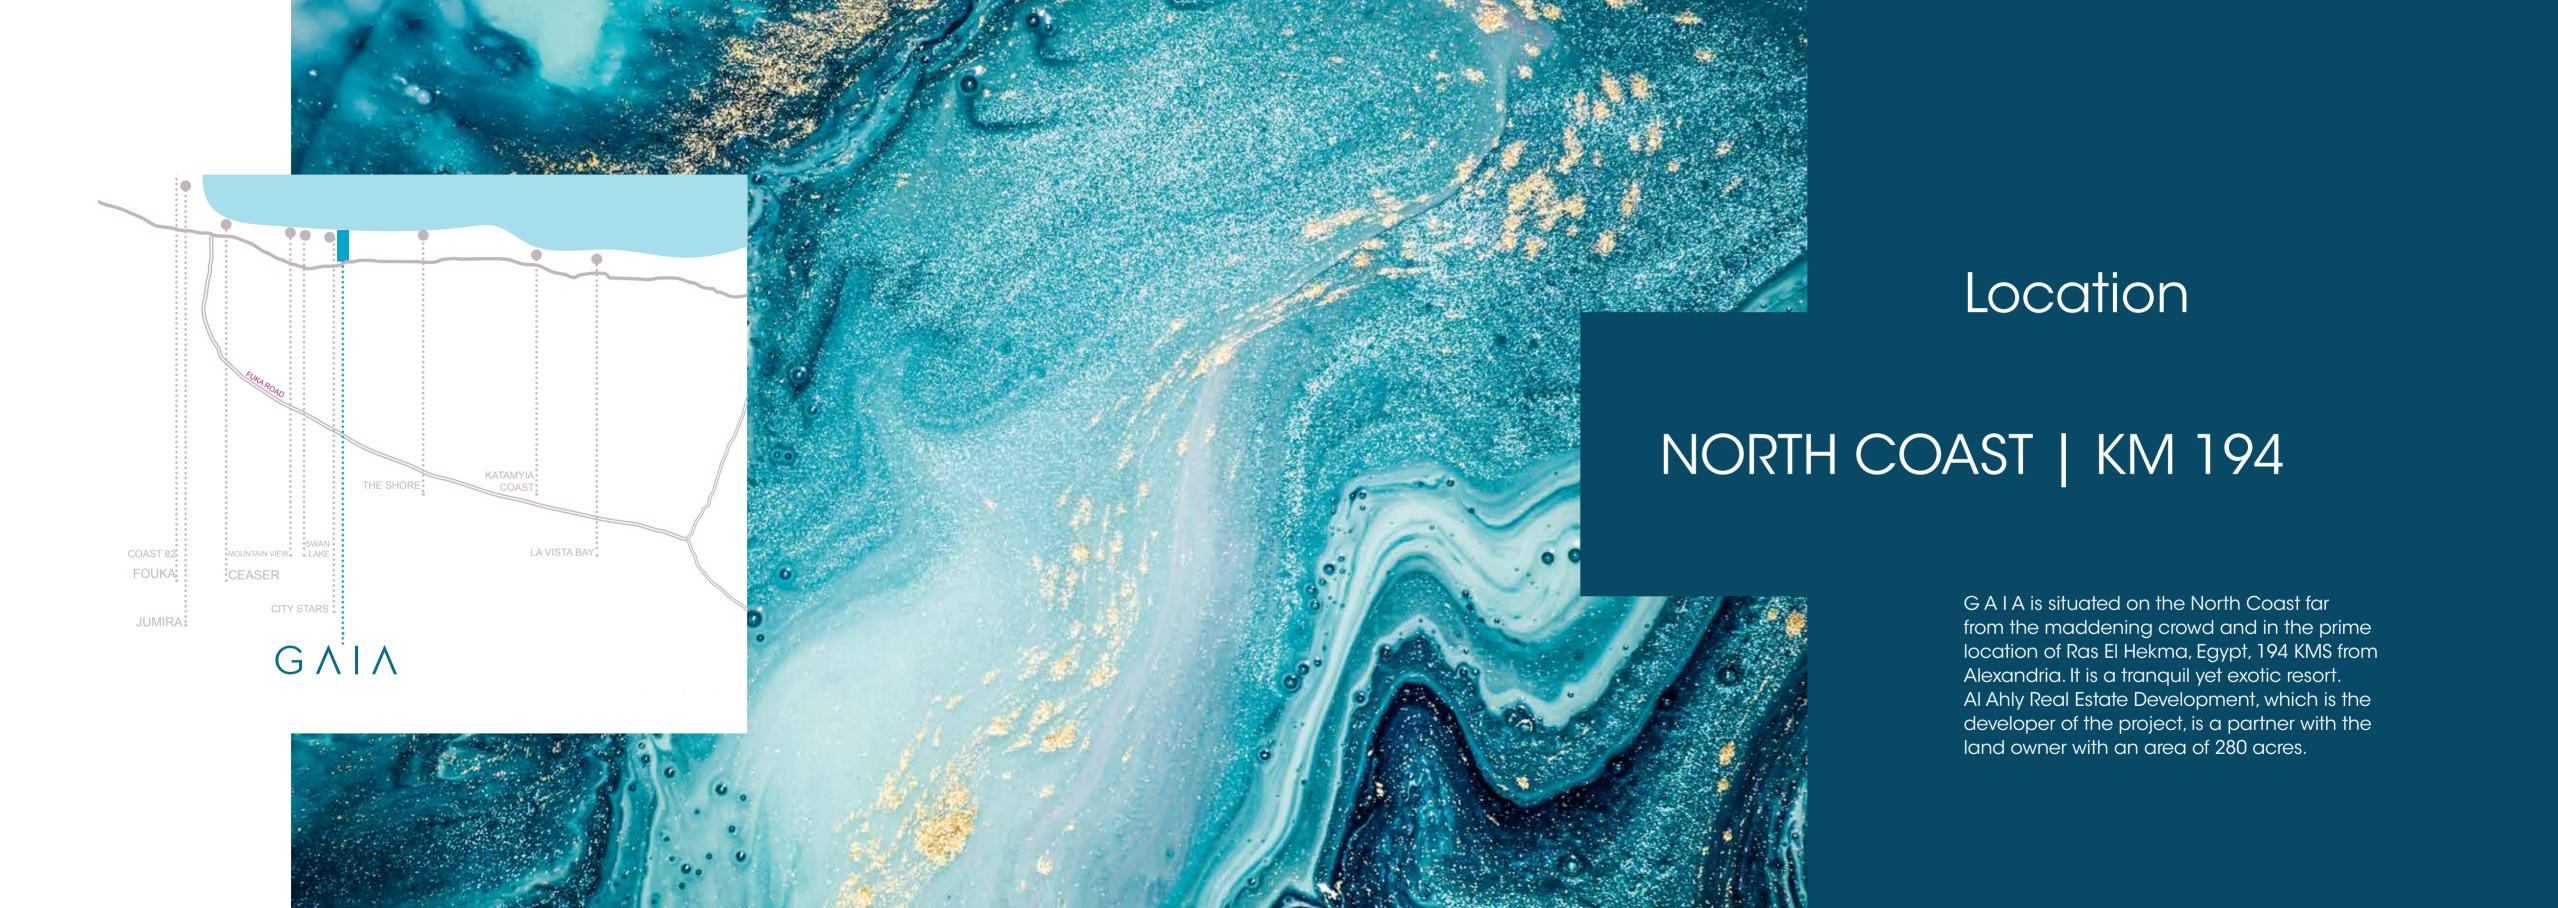

### BE A CITIZEN OF THE WORLD

NORTH COAST

GAIA is the Greek goddess of the Earth who is usually depicted as a beautiful woman surrounded by fruits. In modern times, some earth scientists use the term GAIA to mean the complete living planet. This is what we aim to have in our resort - a living planet that offers all services that makes life complete.