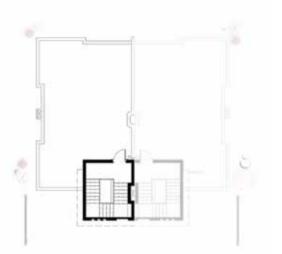

### VILLA 284 M<sup>2</sup>

| Reception       | 5.55 x 7.20 |
|-----------------|-------------|
| Dining          | 2.80 x 4.10 |
| Terrace         | 8.40 x 1.80 |
| Kitchen         | 2.65 x 3.20 |
| Guest Bedroom   | 3.60 x 3.70 |
| Guest Toilet    | 2.40 x 1.60 |
| Maid's Room     | 2.65 x 2.10 |
| Maid's Toilet   | 2.65 x 1.10 |
| Driver's Room   | 1.75 x 2.40 |
| Driver's Toilet | 1.90 x 1.40 |
|                 |             |

#### GROUND FLOOR