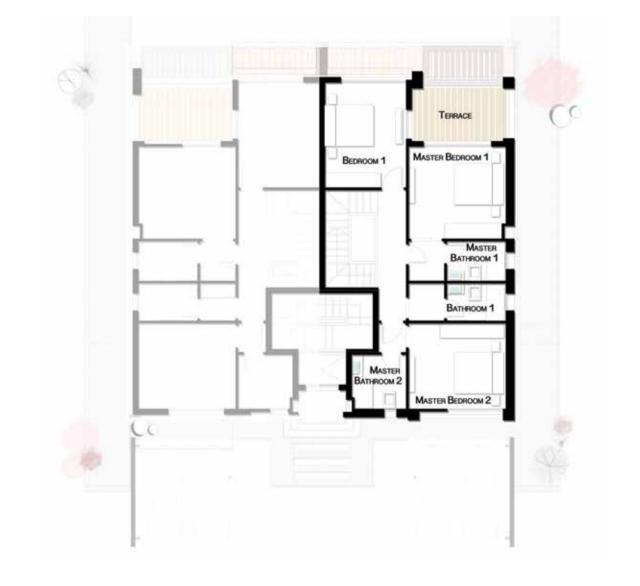

### SR. RIGHT 3 BED ROOM 148 M<sup>2</sup>

### SR. LEFT DUPLEX 229 M<sup>2</sup>

| Vestibule      | 1.95 x 1.42 |
|----------------|-------------|
| Reception      | 3.91 x 3.77 |
| Dining         | 3.86 x 3.09 |
| Terrace 1      | 1.33 x 3.90 |
| Terrace 2      | 2.07 x 3.61 |
| Kitchen        | 3.87 x 2.40 |
| Guest Bedroom  | 4.00 x 3.75 |
| Guest Bathroom | 2.40 x 1.40 |
| Maid's Bedroom | 2.60 x 1.50 |
| Maid's Toilet  | 2.27 x 1.01 |
| Laundry        | 1.49 x 1.28 |

#### GROUND FLOOR

All drawings, areas, dimensions and building materials above are the nearest to reality, the company has the right to amend them according to the specifications issued in their regards and according to the marketing plans of the company for the project.

### SR. LEFT DUPLEX 229 M<sup>2</sup>

| Master Bedroom 1  | 4.09 x 3.8 |
|-------------------|------------|
| Master Bathroom 1 | 2.48 x 1.0 |
| Terrace           | 3.96 x 3.  |
| Master Bedroom 2  | 4.09 x 3.0 |
| Master Bathroom 2 | 2.29 x 2.5 |
| Bedroom 1         | 4.28 x 3.4 |
| Bathroom 1        | 2.48 x 1.  |

#### FIRST FLOOR