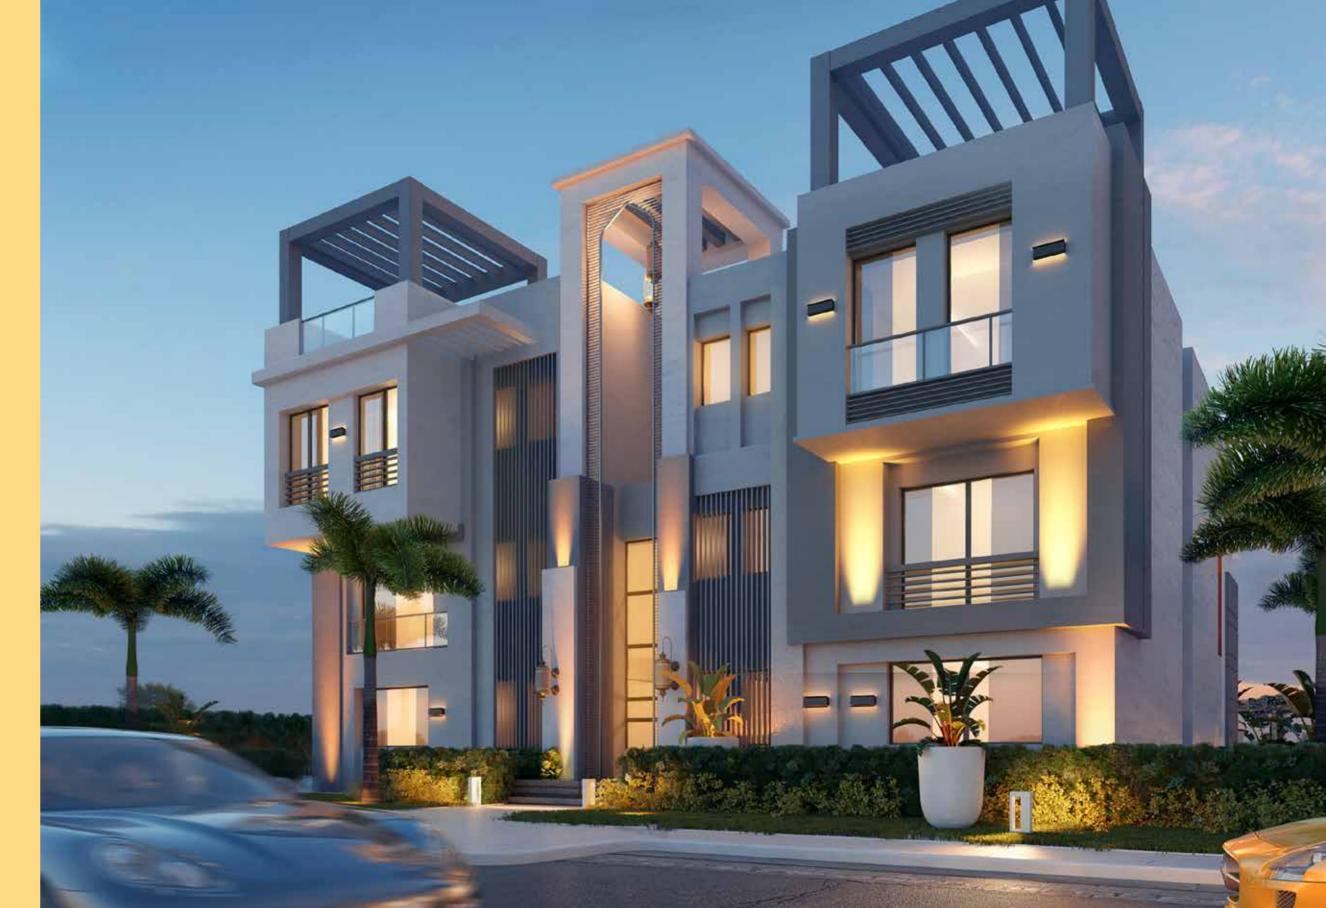

2.10 |
| Driver's Toilet | 1.60 x 1.50 |



#### GROUND FLOOR

All drawings, areas, dimensions and building materials above are the nearest to reality, the company has the right to amend them according to the specifications issued in their regards and according to the marketing plans of the company for the project.

### LEFT. TWIN 245.5 M<sup>2</sup>

| Master Bedroom 1  | 4.15 x 3.85 |
|-------------------|-------------|
|                   |             |
| Master Bathroom 1 | 2.30 x 2.00 |
| Terrace 1         | 3.20 x 1.45 |
| Living Room       | 4.15 x 4.00 |
| Terrace 2         | 4.00 x 1.95 |
| Bedroom 2         | 4.05 x 4.00 |
| Bedroom 3         | 4.20 x 4.10 |
| Bathroom          | 2.30 x 2.00 |
|                   |             |



#### FIRST FLOOR



#### ARABIAN SR. DUPLEX





### SR. RIGHT DUPLEX 223 M<sup>2</sup>

| Vestibule      | 1.95 x 1.42 |
|----------------|-------------|
| Reception      | 3.91 x 3.77 |
| Dining         | 3.86 x 3.09 |
| Terrace 1      | 3.90 x 1.33 |
| Terrace 2      | 3.94 x 2.15 |
| Kitchen        | 3.87 x 2.40 |
| Guest Bedroom  | 3.88 x 3.75 |
| Guest Bathroom | 2.40 x 1.40 |
| Maid's Bedroom | 2.60 x 1.50 |
| Maid's Toilet  | 2.27 x 1.01 |
| Laundry        | 1.49 x 1.28 |



#### GROUND FLOOR

All drawings, areas, dimensions and building materials above are the nearest to reality, the company has the right to amend them according to the specifications issued in their regards and according to the marketing plans of the company for the project.

### SR. RIGHT DUPLEX 223 M<sup>2</sup>

| Master Bedroom 1  | 4.09 x 3.87 |
|--------