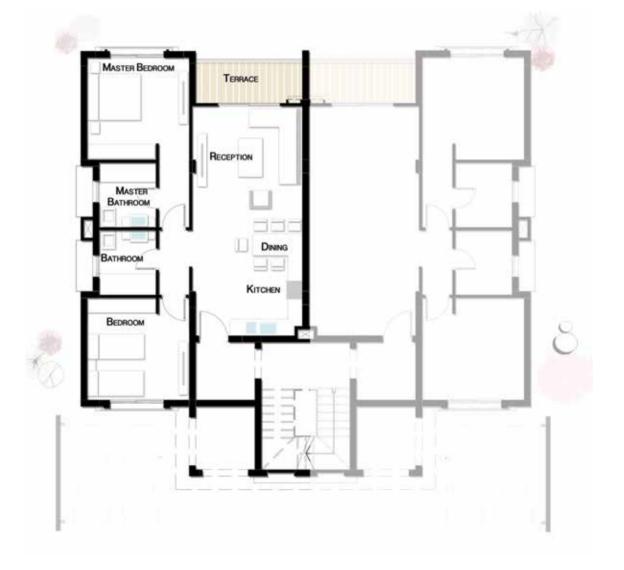

### JR. RIGHT 2 BED ROOM 124 M<sup>2</sup>

SECOND - ROOF FLOOR

### RIGHT 2 BED ROOM 121 M<sup>2</sup>

| Master Bedroom 1 | 3.80 x 3.80 |
|------------------|-------------|
| Master bathroom  | 2.40 x 2.10 |
| Bedroom 2        | 3.80 x 3.80 |
| Bathroom         | 2.40 x 2.10 |
| Reception        | 8.55 x 4.10 |
| Terrace          | 4.00 x 1.50 |

#### GROUND FLOOR

All drawings, areas, dimensions and building materials above are the nearest to reality, the company has the right to amend them according to the specifications issued in their regards and according to the marketing plans of the company for the project.

#### FIRST FLOOR

### RIGHT 2 BED ROOM 144 M<sup>2</sup>