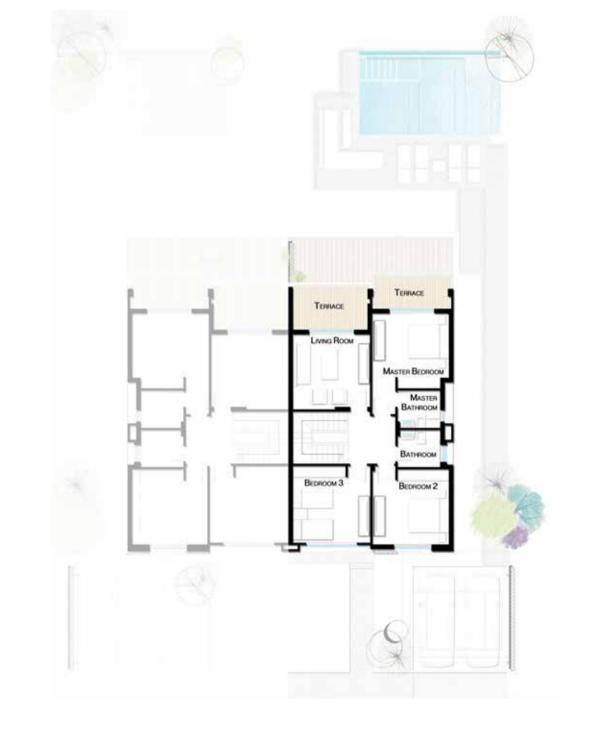

### VILLA 284 M<sup>2</sup>

| Master Bedroom 1  | 4.10 x 4.20 |
|-------------------|-------------|
| Master Bathroom 1 | 2.40 x 2.10 |
| Terrace           | 8.40 x 2.25 |
| Master Bedroom 2  | 4.10 x 4.20 |
| Master Bathroom 2 | 2.85 x 1.65 |
| Bedroom 3         | 4.10 x 4.00 |
| Bedroom 4         | 4.10 x 4.00 |
| Bathroom          | 2.40 x 2.10 |
|                   |             |

#### FIRST FLOOR